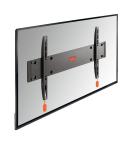

#### For TVs up to 55 inch (140 cm)

BASE 05 M is a strong, solid wall mount that is suitable for 32 to 55 inch (81 up to 140 cm) TVs weighing up to 30 kg (66 lbs). Flat against the wall to save space The best way to save space around your TV is to mount it flat against the wall. The BASE 05 M is a fixed TV wall mount that still leaves enough space for air circulation, to prevent overheating.

#### The BASE series: strong and simple

By choosing a BASE series wall mount, you choose a solid, secure solution for mounting your TV on the wall. A sturdy lock release feature clicks your TV safely into the bracket. Mounting the BASE 05 M is easy, as it comes with clear mounting instructions and all the mounting materials you need. Want to reduce reflections in your TV? Are you fed up with that nasty glare from the evening sun? Try our tilting TV wall brackets to reduce reflections and glare.