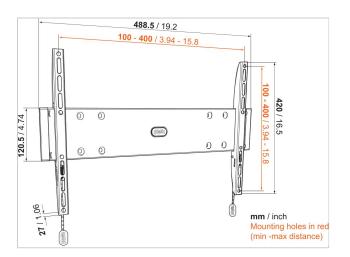

# **Specifications**

| Product type number             | BASE 05 M                                 |
|---------------------------------|-------------------------------------------|
| Article number (SKU)            | 8343205                                   |
| Colour                          | Black                                     |
| EAN single box                  | 8712285324222                             |
| Product size                    | Μ                                         |
| TÜV certified                   | Yes                                       |
| Guarantee                       | Lifetime                                  |
| Min. screen size (inch)         | 32                                        |
| Max. screen size (inch)         | 55                                        |
| Max. weight load (kg)           | 30                                        |
| Min. hole pattern               | 100mm x 100mm                             |
| Max. hole pattern               | 400mm x 400mm                             |
| Max. bolt size                  | M8                                        |
| Max. height of interface (mm)   | 420                                       |
| Max. width of interface (mm)    | 488                                       |
| Min. distance to the wall (mm)  | 27                                        |
| Product group                   | Tv mount flat                             |
| Service position                | False                                     |
| Spirit level included           | False                                     |
| Universal or fixed hole pattern | Universal                                 |
| What's in the box               | <ul> <li>Mounting instructions</li> </ul> |
|                                 | • TV mounting kit                         |