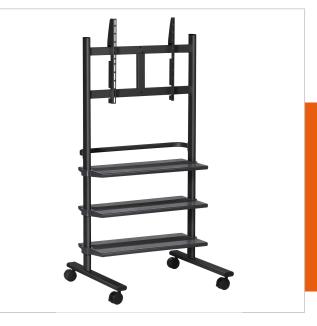

## PB 150 Display trolley black

Arficle number (SKU)
Colour

7321500 Black

Vogel's trolleys are the perfect solution to install displays on a mobile base for use on exhibitions, schools or convention and exhibition centres.

Vogel's universal display interface, a number of accessory trays and a handlebar for easy manoeuvring. The universal display interface strips fit on both, the trolleys PB 175 and PB 150 as well as the desk support PB 050. This means that displays can easily and quickly be moved between mounting locations.