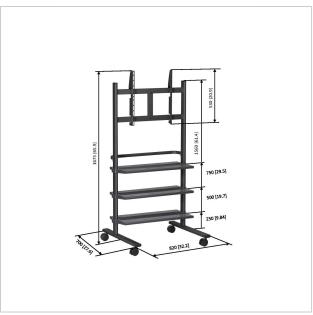

## **Specifications**

Product type number PB 150
Article number (SKU) 7321500
Colour Black

EAN single box 8712285336164

Height 1675
Guarantee 2 years
Max. weight load (kg) 50

Min. hole pattern 200mm x 100mm Max. hole pattern 670mm x 510mm

Max. height of interface (mm) 530 Max. width of interface (mm) 820 Max. distance to floor - center 1410

display (mm)

Max. horizontal hole pattern 670

(mm)

Max. screen size (inch) 55
Max. vertical hole pattern (mm) 510
Min. horizontal hole pattern 200

(mm)

Min. screen size (inch) 36 Min. vertical hole pattern (mm) 100

Universal or fixed hole pattern Universal