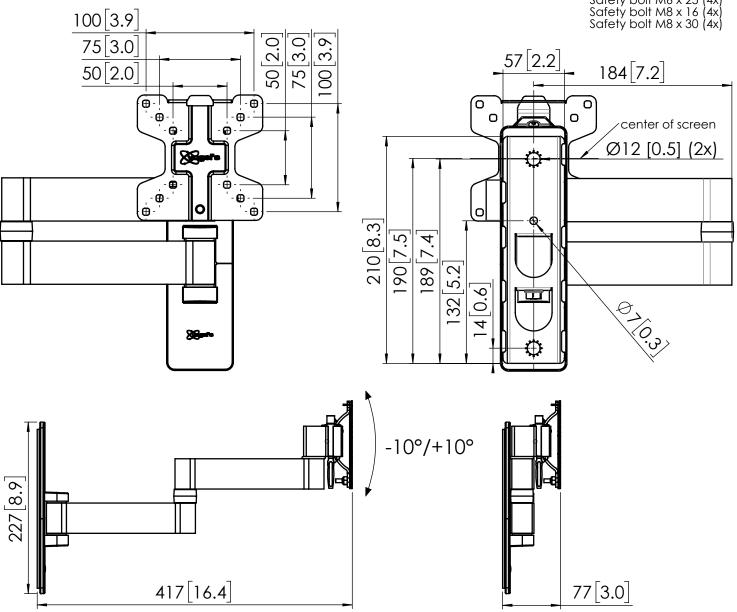

Dimensions in mm [inch]

| Screen sizes: | 10" - 26" |
|---------------|-----------|
| Max weight:   | 16 kg     |

## Wall mounting kit:

Fischer plug SX 8 x 40 (3x) Hexogan head screw 6 x 60 (3x) Washer 6 x 18 x 1,6 (3x)

## Screen mounting kit:

Safety bolt M6 x 12 (4x) Safety bolt M6 x 25 (4x) Safety bolt M8 x 16 (4x) Safety bolt M8 x 30 (4x)

Note: This document and specifications herein are confidential and the exclusive property of Vogel's Products b.v. Neither this design nor any information contained in this drawing may be reproduced or disclosed to others without written consent of Vogel's Products b.v. Neither this design nor any information will not be reproduced or used, either in part or in its entirety, as the basis for the manufacture or sale of items without written permission. Warning: Please study all instructions and illustrations carefully before installation. Information in this document is subject to change without further notice.