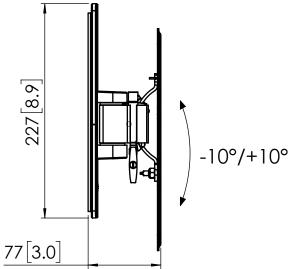

## **Product data sheet PFW 2020** ٥ Dimensions in mm [inch] Screen sizes: 19" - 43" 34 5.3 Max weight: 16kg 01205 Wall mounting kit: Fischer plug UX8 (3x) Hexogan head screw 6 x 60 (3x) Washer 6 x 18 x 1,6 (3x) **10** φ7[0.3] Screen mounting kit: Safety bolt M6 x 12 (4x) Safety bolt M6 x 25 (4x) Safety bolt M8 x 16 (4x) Safety bolt M8 x 30 (4x) center of s¢reen 62 2.4 0 с. 76 А Q - . 120.5 57[2.2] 1.0 A-A (1:4) 26