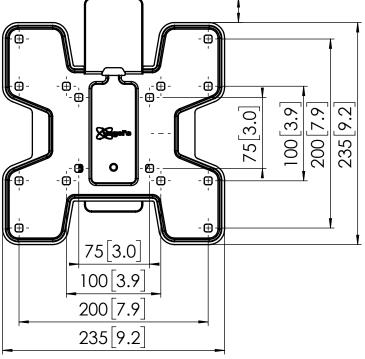

## **Product data sheet PFW 2020** ٥ Dimensions in mm [inch] Screen sizes: 19" - 43" 34 5.3 Max weight: 16kg 01205 Wall mounting kit: Fischer plug UX8 (3x) Hexogan head screw 6 x 60 (3x) Washer 6 x 18 x 1,6 (3x) **10** φ7[0.3] Screen mounting kit: Safety bolt M6 x 12 (4x) Safety bolt M6 x 25 (4x) Safety bolt M8 x 16 (4x) Safety bolt M8 x 30 (4x) center of s¢reen 62 2.4 0 с. 76 А Q - . 120.5 57[2.2] 1.0 A-A (1:4) 26