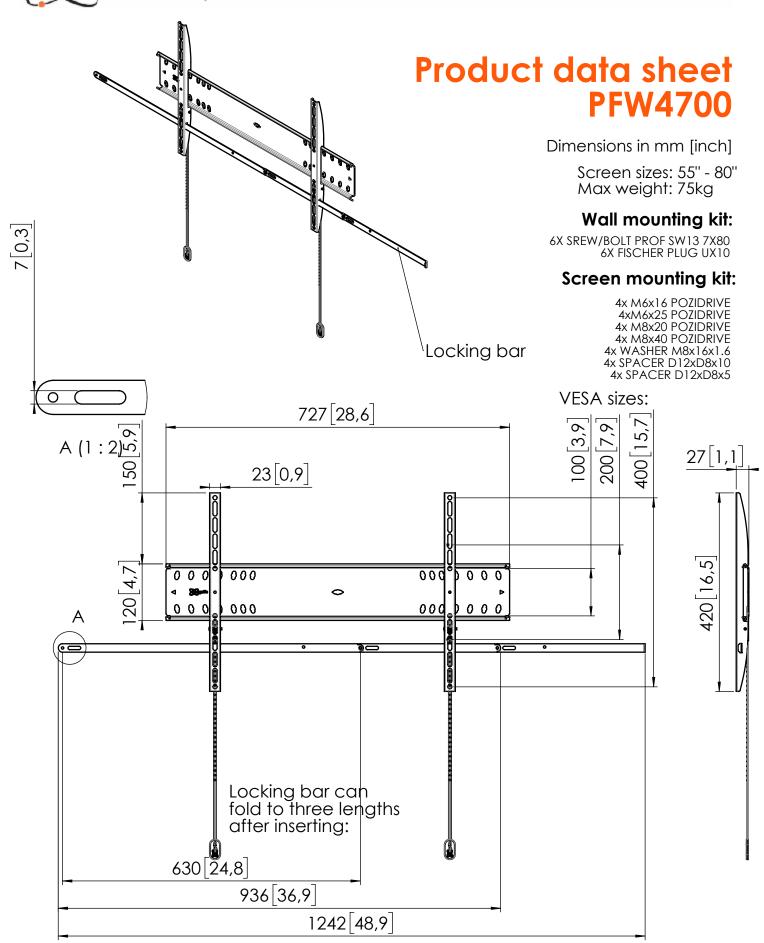

Note: This document and specifications herein are confidential and the exclusive property of Vogel's Products b.v. Neither this design nor any information contained in this drawing may be reproduced or disclosed to others without written consent of Vogel's Products b.v. The design and information will not be reproduced, copied or used, either in part or in its entirety, as the basis for the manufacture or sale of items without written permission.

Warning: Please study all instructions and illustrations carefully before installation.

Information in this document is subject to change without further notice.

SWD-001846 Product data sheet P.RD.F10-rev2