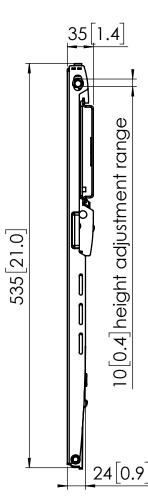

## PFW 6400

4X M8X30 BOLT PROF POZI2/KW10 DRIVE 4X M8X16 BOLT PROF POZI2/KW10 DRIVE 4X M6X30 BOLT PROF POZI2/KW10 DRIVE 4X M6X16 BOLT PROF POZI2/KW10 DRIVE 8X SPACER 5MM 4X M8 WASHER

Screen sizes: 46 INCH TO 65 INCH

4X M8X30 PINLOCK DRIVE 4X M8X16 PINLOCK DRIVE 4X M6X30 PINLOCK DRIVE 4X M6X16 PINLOCK DRIVE 1X PINLOCK ALAN KEY 46 INCH 10 65 INCH 100KG

Dimensions in mm [inch]