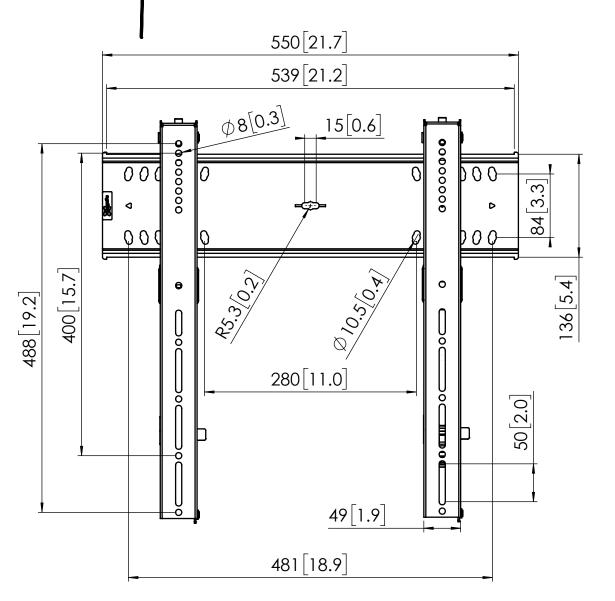

## PFW 6400

4X M8X30 BOLT PROF POZI2/KW10 DRIVE 4X M8X16 BOLT PROF POZI2/KW10 DRIVE 4X M6X30 BOLT PROF POZI2/KW10 DRIVE 4X M6X16 BOLT PROF POZI2/KW10 DRIVE 8X SPACER 5MM 4X M8 WASHER

Screen sizes: 46 INCH TO 65 INCH

4X M8X30 PINLOCK DRIVE 4X M8X16 PINLOCK DRIVE 4X M6X30 PINLOCK DRIVE 4X M6X16 PINLOCK DRIVE 1X PINLOCK ALAN KEY 46 INCH 10 65 INCH 100KG

Dimensions in mm [inch]