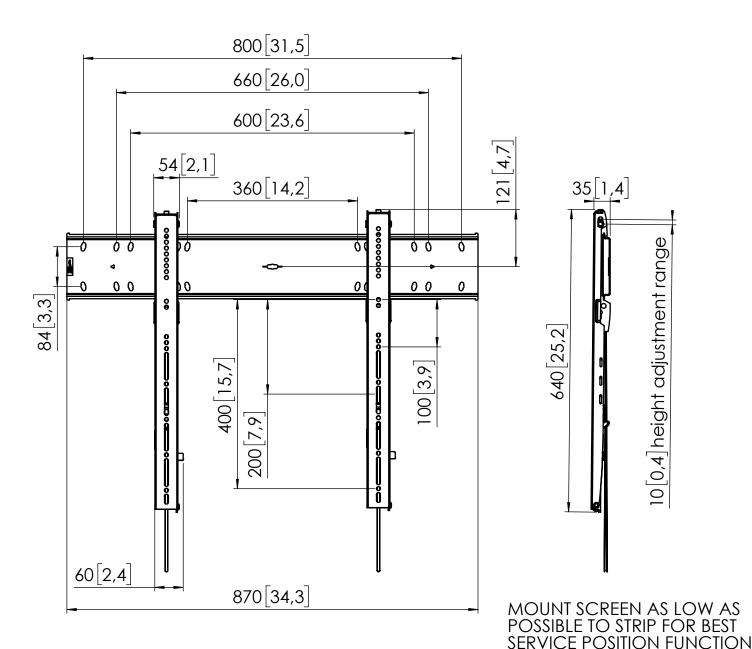

## Product data sheetScreen mounting kit:PFW 6800

Dimensions in mm [inch]

Screen sizes: Max weight: