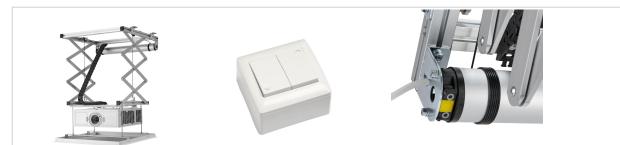

## PPL 2100 Projector lift system

Article number (SKU) Colour 7021004 Silver

The PPL 2100 projector lift system is the perfect solution for the integration of a large and heavy projector into a ceiling where an aesthetical solution is required. Not only is the projector neatly hidden, it is also theft delaying. The lifts runs silently and offers two adjustable positions: top and show.

"This lift has been developed to be installed inside a false ceiling where very few space is available. Inside the false ceiling only a minimum height of 15,5 cm is required to install lift and projector. The motor allows a drop of 81,5 cm. The maximum weight capacity of the projector lift is 30 kg. The PPL 2100 is supplied with extendable side brackets in order to position the ceiling tile exactly in the ceiling tile grid. The lift is equipped with two safety screws that prevent the lift to extent further to the preset end stop. "