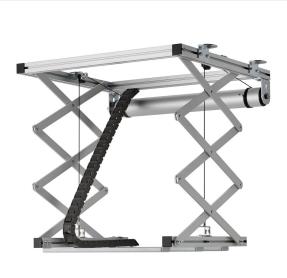

## PPL 2100 Projector lift system

Article number (SKU) Colour 7021004 Silver

The PPL 2100 projector lift system is the perfect solution for the integration of a large and heavy projector into a ceiling where an aesthetical solution is required. Not only is the projector neatly hidden, it is also theft delaying. The lifts runs silently and offers two adjustable positions: top and show.

"This lift has been developed to be installed inside a false ceiling where very few space is available. Inside the false ceiling only a minimum height of 15,5 cm is required to install lift and projector. The motor allows a drop of 81,5 cm. The maximum weight capacity of the projector lift is 30 kg. The PPL 2100 is supplied with extendable side brackets in order to position the ceiling tile exactly in the ceiling tile grid. The lift is equipped with two safety screws that prevent the lift to extent further to the preset end stop. "