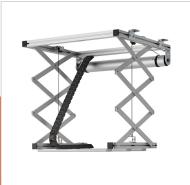

## PPL 2100 Projector lift system

Article number (SKU) Colour 7021004 Silver

The PPL 2100 projector lift system is the perfect solution for the integration of a large and heavy projector into a ceiling where an aesthetical solution is required. Not only is the projector neatly hidden, it is also theft delaying. The lifts runs silently and offers two adjustable positions: top and show.

"This lift has been developed to be installed inside a false ceiling where very few space is available. Inside the false ceiling only a minimum height of 15,5 cm is required to install lift and projector. The motor allows a drop of 81,5 cm. The maximum weight capacity of the projector lift is 30 kg. The PPL 2100 is supplied with extendable side brackets in order to position the ceiling tile exactly in the ceiling tile grid. The lift is equipped with two safety screws that prevent the lift to extent further to the preset end stop. "