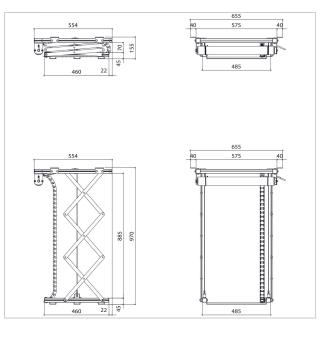

"This lift has been developed to be installed inside a false ceiling where very few space is available. Inside the false ceiling only a minimum height of 15,5 cm is required to install lift and projector. The motor allows a drop of 81,5 cm. The maximum weight capacity of the projector lift is 30 kg. The PPL 2100 is supplied with extendable side brackets in order to position the ceiling tile exactly in the ceiling tile grid. The lift is equipped with two safety screws that prevent the lift to extent further to the preset end stop. "

## **Specifications**

| Product type number           | PPL 2100                  |
|-------------------------------|---------------------------|
| Article number (SKU)          | 7021004                   |
| Colour                        | Silver                    |
| EAN single box                | 8712285338380             |
| Width                         | 575                       |
| Depth                         | 554                       |
| TÜV certified                 | Yes                       |
| Guarantee                     | 2 years                   |
| Guarantee electrical parts    | 2 years                   |
| Max. weight load (kg)         | 30                        |
| Average power consumption     | 184                       |
| (W)                           |                           |
| Certifications                | CE                        |
| Max. distance to ceiling (mm) | 970                       |
| Min. distance to ceiling (mm) | 155                       |
| Voltage                       | 220 V, 50 Hz 230 V, 50 Hz |