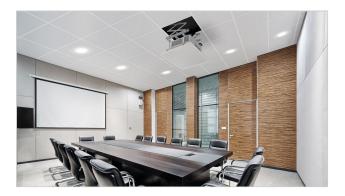

## **PPL 2170 Projector lift system**

Article number (SKU)

Colour

7021704 Silver

The PPL 2170 projector lift system is the perfect solution for the integration of a large and heavy projector into a ceiling where an aesthetical solution is required. Not only is the projector neatly hidden, it is also theft delaying. The lifts runs silently and offers two adjustable positions: top and show.