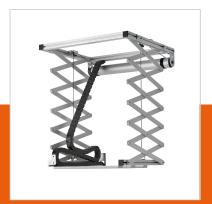

## **PPL 2170 Projector lift system**

Article number (SKU)

Colour

7021704 Silver

The PPL 2170 projector lift system is the perfect solution for the integration of a large and heavy projector into a ceiling where an aesthetical solution is required. Not only is the projector neatly hidden, it is also theft delaying. The lifts runs silently and offers two adjustable positions: top and show.

This lift has been developed to be installed inside a false ceiling where very few space is available. Inside the false ceiling only a minimum height of 25,5 cm is required to install lift (excluding projector). The motor allows a drop of 172 cm. The maximum weight capacity of the projector lift is 30 kg. The PPL 2170 is supplied with extendable side brackets in order to position the ceiling tile exactly in the ceiling tile grid. The lift is equipped with two safety screws that prevent the lift to extent further to the preset end stop. This lift is also available as a 120 V, 60 Hz version.