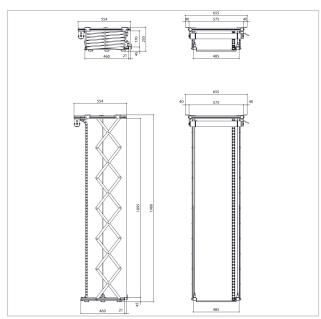

This lift has been developed to be installed inside a false ceiling where very few space is available. Inside the false ceiling only a minimum height of 25,5 cm is required to install lift (excluding projector). The motor allows a drop of 172 cm. The maximum weight capacity of the projector lift is 30 kg. The PPL 2170 is supplied with extendable side brackets in order to position the ceiling tile exactly in the ceiling tile grid. The lift is equipped with two safety screws that prevent the lift to extent further to the preset end stop. This lift is also available as a 120 V, 60 Hz version.

## **Specifications**

Product type number PPL 2170
Article number (SKU) 7021704
Colour Silver

EAN single box 8712285338427

Width 575
Depth 554
TÜV certified Yes
Guarantee 2 years
Guarantee electrical parts 2 years
Max. weight load (kg) 30
Average power consumption 184

(W)

Certifications CE
Max. distance to ceiling (mm) 1979
Min. distance to ceiling (mm) 255

Voltage 220 V, 50 Hz 230 V, 50 Hz