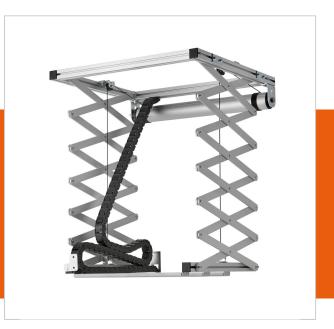

## **PPL 2170 Projector lift system**

Article number (SKU)

Colour

7021704 Silver

The PPL 2170 projector lift system is the perfect solution for the integration of a large and heavy projector into a ceiling where an aesthetical solution is required. Not only is the projector neatly hidden, it is also theft delaying. The lifts runs silently and offers two adjustable positions: top and show.

This lift has been developed to be installed inside a false ceiling where very few space is available. Inside the false ceiling only a minimum height of 25,5 cm is required to install lift (excluding projector). The motor allows a drop of 172 cm. The maximum weight capacity of the projector lift is 30 kg. The PPL 2170 is supplied with extendable side brackets in order to position the ceiling tile exactly in the ceiling tile grid. The lift is equipped with two safety screws that prevent the lift to extent further to the preset end stop. This lift is also available as a 120 V, 60 Hz version.