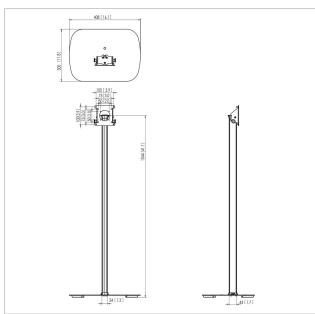

## **Specifications**

Product type number PTA 3101
Article number (SKU) 7493110
Colour Black

EAN single box 8712285334726

Height 1000 TÜV certified Yes

Tilt up to 90° Guarantee 5 years

Max. weight load (kg) 3
Max. height of interface (mm) 120
Max. width of interface (mm) 120
Max. distance to floor - center 1000

display (mm)

Max. screen size (inch)26Min. screen size (inch)7Universal or fixed hole patternFixed