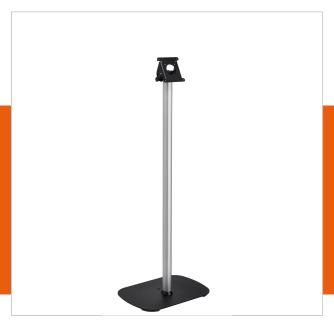

## PTA 3101 Floor stand

Article number (SKU)

7493110 Black

## **Key Benefits**

- Stylish high-end design
- Cable management
- Theft prevention

PTA 3101 is a floorstand designed to be used in combination with the Vogel's PTS secure tablet enclosures.

The PTS tablet enclosure is secured to the floorstand with screws inside the tablet enclosure. The stand consists of a stylish aluminium pole with an integrated cable management system and a stable steel baseplate. The tilt angle is adjustable between 0-90 degrees.

## **Specifications**

Product type number PTA 3101
Article number (SKU) 7493110
Colour Black

EAN single box 8712285334726

Height 1000 TÜV certified Yes

Tilt up to 90° Guarantee 5 years

Max. weight load (kg) 3
Max. height of interface (mm) 120
Max. width of interface (mm) 120
Max. distance to floor - center 1000