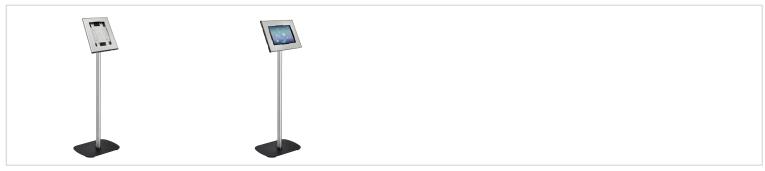

## **Key Benefits**

- Stylish high-end design
- Cable management
- Theft prevention

PTA 3101 is a floorstand designed to be used in combination with the Vogel's PTS secure tablet enclosures.

The PTS tablet enclosure is secured to the floorstand with screws inside the tablet enclosure. The stand consists of a stylish aluminium pole with an integrated cable management system and a stable steel baseplate. The tilt angle is adjustable between 0-90 degrees.