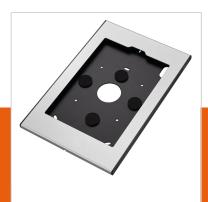

### **Key Benefits**

- Stylish high-end design
- Theft prevention

More and more tablet PC's like the iPad Pro are used for public applications in retail shops, museums, showrooms and exhibitions. Vogel's Professional has developed a secure enclosure for the iPad Pro called TabLock. TabLock prevents theft and unauthorized operation of the tablet.

Made out of high quality aluminium and steel we designed a stylish and slim enclosure which protects the iPad in public environments. The Secure TabLock iPad enclosure can be mounted directly to the wall, or via de VESA 100x100 mm mounting holes to any Vogel's VESA compatible mounts. Quick and easy opening of the secure TabLock enclosure is possible thanks to the new unique locking mechanism using a key and lock.Vogel's Professional regularly develops new Tablocks, please check our website for the latest information.