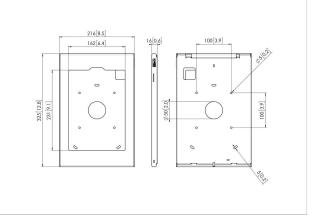

# **Specifications**

| Product type number  | PTS 1240                  |
|----------------------|---------------------------|
| Article number (SKU) | 7495494                   |
| Colour               | Silver                    |
| EAN single box       | 8712285351105             |
| Height               | 325                       |
| Width                | 216                       |
| Depth                | 16                        |
| Guarantee            | 5 years                   |
| Desk options         | Fixed table mount Fixed   |
|                      | table stand Free-standing |
|                      | table stand               |
|                      |                           |