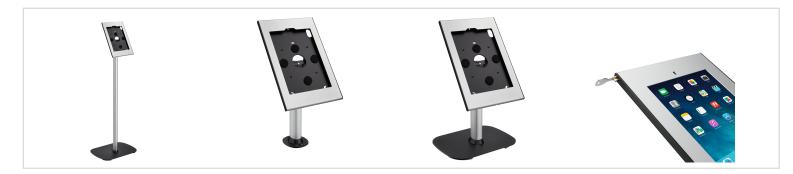

### **Key Benefits**

- Stylish high-end design
- Theft prevention

More and more tablet PC's like the iPad Pro are used for public applications in retail shops, museums, showrooms and exhibitions. Vogel's Professional has developed a secure enclosure for the iPad Pro called TabLock. TabLock prevents theft and unauthorized operation of the tablet.

Made out of high quality aluminium and steel we designed a stylish and slim enclosure which protects the iPad in public environments. The Secure TabLock iPad enclosure can be mounted directly to the wall, or via de VESA 100x100 mm mounting holes to any Vogel's VESA compatible mounts. Quick and easy opening of the secure TabLock enclosure is possible thanks to the new unique locking mechanism using a key and lock.Vogel's Professional regularly develops new Tablocks, please check our website for the latest information.