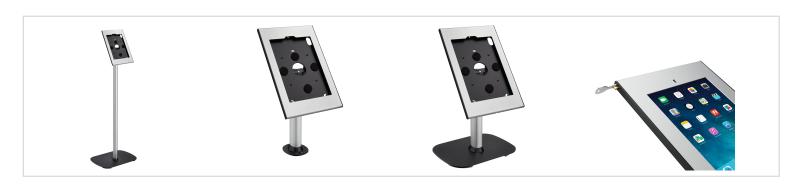

Made out of high quality aluminium and steel we designed a stylish and slim enclosure which protects the iPad in public environments. The Secure TabLock iPad enclosure can be mounted directly to the wall, or via de VESA 100x100 mm mounting holes to any Vogel's VESA compatible mounts. Quick and easy opening of the secure TabLock enclosure is possible thanks to the new unique locking mechanism using a key and lock. Vogel's Professional regularly develops new Tablocks, please check our website for the latest information.

table stand

Lockable True

Tablet Brand and Model(s)

Apple iPad Pro 12.9 inch

(2021)