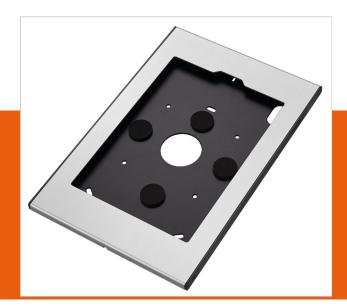

## **Key Benefits**

- Stylish high-end design
- Theft prevention

More and more tablet PC's like the iPad Pro are used for public applications in retail shops, museums, showrooms and exhibitions. Vogel's Professional has developed a secure enclosure for the iPad Pro called TabLock. TabLock prevents theft and unauthorized operation of the tablet.

Made out of high quality aluminium and steel we designed a stylish and slim enclosure which protects the iPad in public environments. The Secure TabLock iPad enclosure can be mounted directly to the wall, or via de VESA 100x100 mm mounting holes to any Vogel's VESA compatible mounts. Quick and easy opening of the secure TabLock enclosure is possible thanks to the new unique locking mechanism using a key and lock. Vogel's Professional regularly develops new Tablocks, please check our website for the latest information.