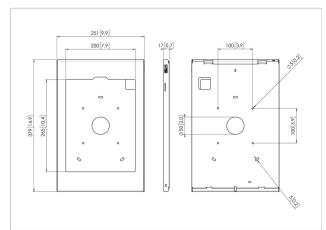

## **Specifications**

Product type number PTS 1241
Article number (SKU) 7495504
Colour Silver

EAN single box 8712285351129

Height 379
Width 251
Depth 17
Guarantee 5 years

Oddidi lice 5 years

Desk options Fixed table mount Fixed table stand Free-standing