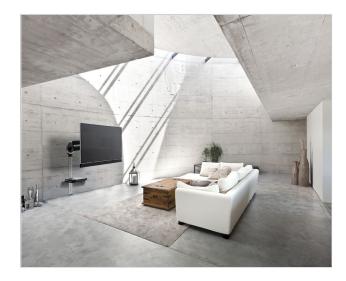

#### Attach your sound bar to your Vogel's full turn wall mount for the most ideal viewing and listening experience. A universal sound bar mounting solution for every major audio brand

SOUND 3550 is exactly what you need to watch TV from every angle without compromising sound quality. Combine this sound bar mount with our Vogel's full turn TV wall mount.