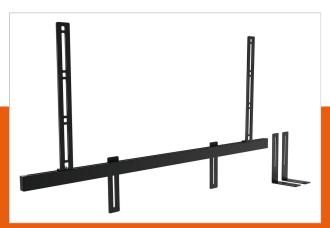

### **SOUND 3550 Sound Bar Mount**

Article number (SKU) Colour 8153550 Black

### Adaptable to any type of sound bar

The SOUND 3550 is easily customizable for multiple sizes and sound bar shapes such as Sonos Beam, Sonos Playbar and Bose. On top, this universal sound bar mount is made and finished with premium black steel and aluminium for a durable finish. Ideal for light and heavy sound bars. The SOUND 3550, is a sound bar mount that can handle any sound bar with a weight of up to 6,5 kg (14,3 lbs). It offers a solution for both light and heavy sound bar solutions. It supports al the major brands such as Sonos, Bose, Samsung, LG, Heos, Panasonic, JBL, Harmon and Kardon and Yamaha as well as other subbrands. The Vogel's sound bar mount in any case fits the following soundbars: see the comprehensive list on this page.