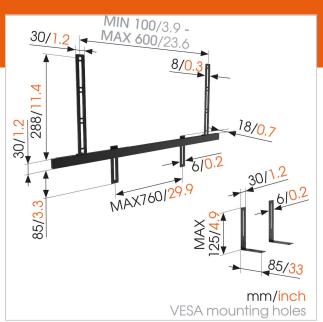

### Adaptable to any type of sound bar

The SOUND 3550 is easily customizable for multiple sizes and sound bar shapes such as Sonos Beam, Sonos Playbar and Bose. On top, this universal sound bar mount is made and finished with premium black steel and aluminium for a durable finish. Ideal for light and heavy sound bars. The SOUND 3550, is a sound bar mount that can handle any sound bar with a weight of up to 6,5 kg (14,3 lbs). It offers a solution for both light and heavy sound bar solutions. It supports al the major brands such as Sonos, Bose, Samsung, LG, Heos, Panasonic, JBL, Harmon and Kardon and Yamaha as well as other subbrands. The Vogel's sound bar mount in any case fits the following soundbars: see the comprehensive list on this page.

Spirit level included What's in the box SOUND 3550 8153550 Black 8712285343582 Yes 5 years 6.5 True Cable clip Universal Bose SoundTouch 300/700 Sonos Arc Sonos Beam Sonos PLAYBAR Universal No

- Allen key
- Mounting instructions
- TV mounting kit
- Cable clips