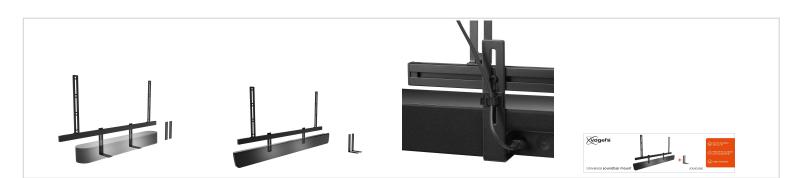

#### Attach your sound bar to your Vogel's full turn wall mount for the most ideal viewing and listening experience. A universal sound bar mounting solution for every major audio brand

SOUND 3550 is exactly what you need to watch TV from every angle without compromising sound quality. Combine this sound bar mount with our Vogel's full turn TV wall mount.

### Adaptable to any type of sound bar

The SOUND 3550 is easily customizable for multiple sizes and sound bar shapes such as Sonos Beam, Sonos Playbar and Bose. On top, this universal sound bar mount is made and finished with premium black steel and aluminium for a durable finish. Ideal for light and heavy sound bars. The SOUND 3550, is a sound bar mount that can handle any sound bar with a weight of up to 6,5 kg (14,3 lbs). It offers a solution for both light and heavy sound bar solutions. It supports al the major brands such as Sonos, Bose, Samsung, LG, Heos, Panasonic, JBL, Harmon and Kardon and Yamaha as well as other subbrands. The Vogel's sound bar mount in any case fits the following soundbars: see the comprehensive list on this page.