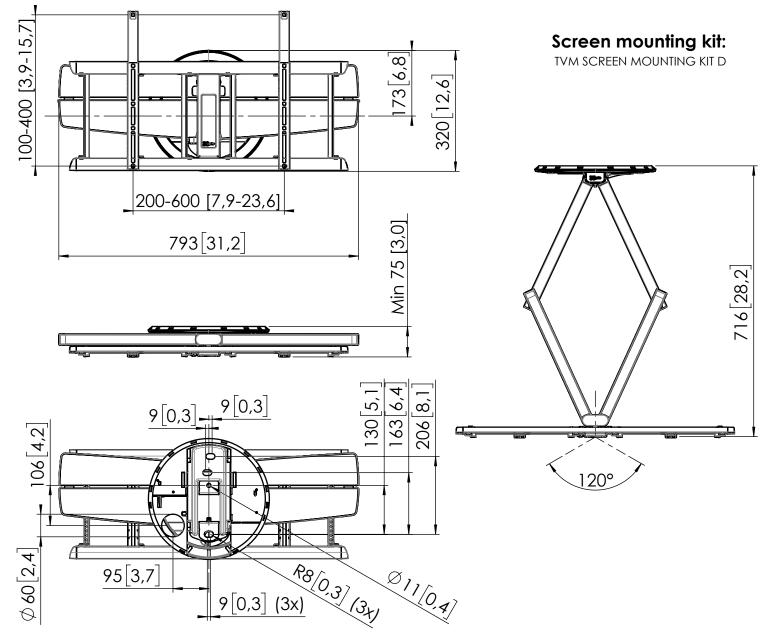

## Product data sheet DATA SHEET TVM 7655

Dimensions in mm [inch]

Screen sizes: Max weight: VESA: 1016 [40] - 1956 [77] 35 kg / 77,2 lbs 100-400 x 200-600 (VxH)

Wall mounting kit:

TVM WALL MOUNTING KIT E

Note: This document and specifications herein are confidential and the exclusive property of Vogel's Products b.v. Neither this design nor any information contained in this drawing may be reproduced or disclosed to others without written consent of Vogel's Products b.v. The design and information will not be reproduced, copied or used, either in part or in its entirety, as the basis for the manufacture or sale of items without written permission. Warning: Rease study all instructions and illustrations carefully before installation. Information in this document is subject to change without further notice. 1475001 02 Product data sheet 03-05-21