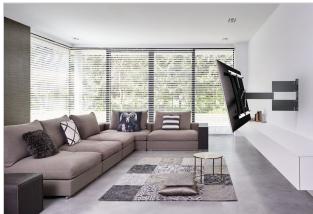

#### Your TV moves in all directions

Mount your TV on the wall with an extra-thin THIN full-motion TV bracket for the best view of your TV from anywhere in the room. You simply turn the TV towards you and you'll never again have to worry about annoying reflections. With the THIN full-motion wall mount, you can turn and tilt your TV to any desired position.