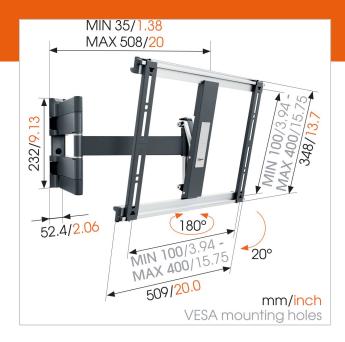

### Extra-thin TV bracket with turning and tilting function

The THIN 445 full motion TV bracket has a maximum weight capacity of 18 kg. Almost any TV, from 26" to 55" (66-140 cm), can be mounted flat against the wall with the THIN 445. The maximum turning angle is 180° and the max. tilting angle is 20°. The distance from the wall is 35 mm. Also available in white.

### **Specifications**

Product type number THIN 445
Article number (SKU) 8394450
Colour Black

EAN single box 8712285334948

Product size M TÜV certified Yes

Tilt up to 20°

Turn Full motion (up to 180°)

Guarantee Lifetime Product line

Min. screen size (inch)26Max. screen size (inch)55Max. weight load (kg)18

Min. hole pattern 100mm x 100mm Max. hole pattern 400mm x 400mm

Max. bolt size M8
Max. height of interface (mm) 348
Max. width of interface (mm) 509

Cable management Cable management integrated in arm

Max. distance to the wall (mm) 508 Min. distance to the wall (mm) 35 Number of pivot points 3

Product group Tv mount turn

Spirit level included True
Universal or fixed hole pattern Universal