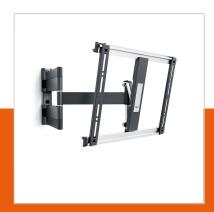

# THIN 445 ExtraThin Full-Motion TV Wall Mount (black)

Article number (SKU)
Colour

8394450 Black

### Extra-thin TV bracket with turning and tilting function

The THIN 445 full motion TV bracket has a maximum weight capacity of 18 kg. Almost any TV, from 26" to 55" (66-140 cm), can be mounted flat against the wall with the THIN 445. The maximum turning angle is 180° and the max. tilting angle is 20°. The distance from the wall is 35 mm. Also available in white.