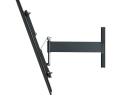

#### Your TV moves in all directions

Mount your TV on the wall with an extra-thin THIN full-motion TV bracket for the best view of your TV from anywhere in the room. You simply turn the TV towards you and you'll never again have to worry about annoying reflections. With the THIN fullmotion wall mount, you can turn and tilt your TV to any desired position.