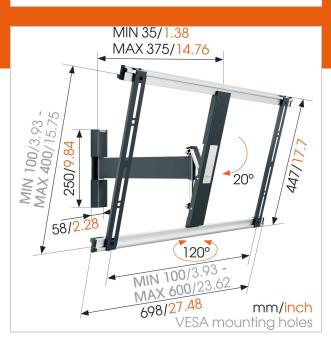

### Extra-thin full motion TV bracket for large TVs

The THIN 525 full motion TV bracket has a maximum weight capacity of 25 kg. Almost any TV, from 40" to 65" (102-165 cm), can be mounted flat against the wall with the THIN 525. The maximum turning angle is 120° and the max. tilting angle is 20°. The distance from the wall is 35 mm.

# **Specifications**

Product type number Article number (SKU) Colour EAN single box Product size TÜV certified Tilt Turn Guarantee Min. screen size (inch) Max. screen size (inch) Max. weight load (kg) Min. hole pattern Max. hole pattern Max. bolt size Max. height of interface (mm) Max. width of interface (mm) Max. distance to the wall (mm) Min. distance to the wall (mm) Number of pivot points Product group Spirit level included Universal or fixed hole pattern What's in the box

**THIN 525** 8395250 Black 8712285335020 L Yes Tilt up to 20° Motion (up to 120°) Lifetime 40 65 25 100mm x 100mm 600mm x 400mm M8 449 711 375 35 2 Tv mount turn True Universal

- Mounting instructions
- Spirit level
- TV mount guide app