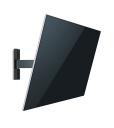

### Extra-thin full motion TV bracket for large TVs

The THIN 525 full motion TV bracket has a maximum weight capacity of 25 kg. Almost any TV, from 40" to 65" (102-165 cm), can be mounted flat against the wall with the THIN 525. The maximum turning angle is 120° and the max. tilting angle is 20°. The distance from the wall is 35 mm.

#### Your TV moves in all directions

Mount your TV on the wall with an extra-thin THIN full-motion TV bracket for the best view of your TV from anywhere in the room. You simply turn the TV towards you and you'll never again have to worry about annoying reflections. With the THIN fullmotion wall mount, you can turn and tilt your TV to any desired position.