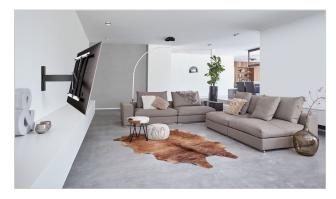

#### Your TV moves in all directions

Mount your TV on the wall with an extra-thin THIN full-motion TV bracket for the best view of your TV from anywhere in the room. You simply turn the TV towards you and you'll never again have to worry about annoying reflections. With the THIN fullmotion wall mount, you can turn and tilt your TV to any desired position.