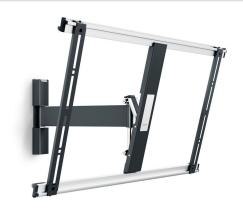

### Extra-thin full motion TV bracket for large TVs

The THIN 525 full motion TV bracket has a maximum weight capacity of 25 kg. Almost any TV, from 40" to 65" (102-165 cm), can be mounted flat against the wall with the THIN 525. The maximum turning angle is 120° and the max. tilting angle is 20°. The distance from the wall is 35 mm.

#### Your TV moves in all directions

Mount your TV on the wall with an extra-thin THIN full-motion TV bracket for the best view of your TV from anywhere in the room. You simply turn the TV towards you and you'll never again have to worry about annoying reflections. With the THIN fullmotion wall mount, you can turn and tilt your TV to any desired position.