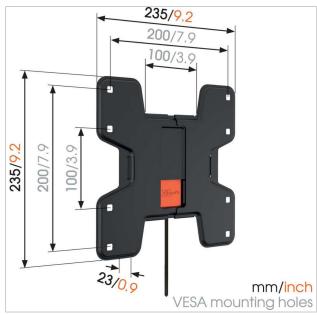

Max. bolt size M8 Max. height of interface (mm) 235 235 Max. width of interface (mm) Universal or fixed hole pattern

What's in the box

Fixed

• Mounting instructions

• TV mount guide app

• TV mounting kit

• Wall mount