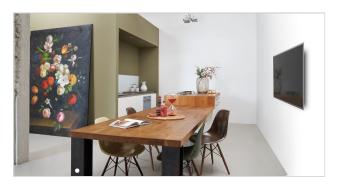

#### Your TV mounts easily and securely on the wall

Are you looking for a sturdy and safe way to mount your TV flat against the wall? The WALL fixed wall bracket is a reliable and simple solution with guaranteed Vogel's quality. With the WALL fixed TV wall bracket, a TV can be mounted flat against the wall. Because there are no moving or protruding parts, the risk of damage is very limited.