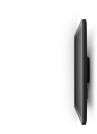

### Flat wall mounting for TVs up to 20 kg

The WALL 3105 fixed TV bracket has a maximum weight capacity of 20 kg. Almost any model of TV, from 19" to 43" (48-109 cm), can be mounted flat against the wall with the WALL 3105.

#### Your TV mounts easily and securely on the wall

Are you looking for a sturdy and safe way to mount your TV flat against the wall? The WALL fixed wall bracket is a reliable and simple solution with guaranteed Vogel's quality. With the WALL fixed TV wall bracket, a TV can be mounted flat against the wall. Because there are no moving or protruding parts, the risk of damage is very limited.