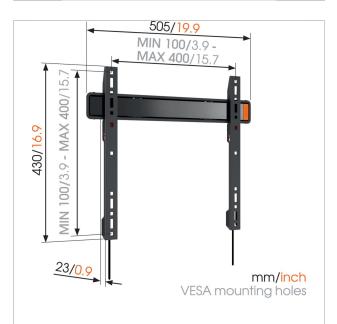

# **Specifications**

| Product type number             | WALL 3205                           |
|---------------------------------|-------------------------------------|
| Article number (SKU)            | 8350120                             |
| Colour                          | Black                               |
| EAN single box                  | 8712285335365                       |
| Product size                    | Μ                                   |
| TÜV certified                   | Yes                                 |
| Guarantee                       | Lifetime                            |
| Min. screen size (inch)         | 32                                  |
| Max. screen size (inch)         | 55                                  |
| Max. weight load (kg)           | 50                                  |
| Min. hole pattern               | 100mm x 100mm                       |
| Max. hole pattern               | 400mm x 400mm                       |
| Max. bolt size                  | M8                                  |
| Max. height of interface (mr    | n) 430                              |
| Max. width of interface (mm     | ) 505                               |
| Min. distance to the wall (mr   | m) 23                               |
| Product group                   | Tv mount flat                       |
| Spirit level included           | True                                |
| Universal or fixed hole pattern | n Universal                         |
| What's in the box               | <ul> <li>Mounting instru</li> </ul> |
|                                 | <ul> <li>TV mount guide</li> </ul>  |