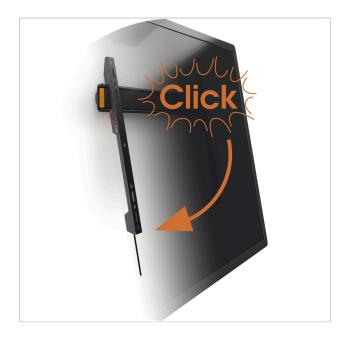

#### Your TV mounts easily and securely on the wall

Are you looking for a sturdy and safe way to mount your TV flat against the wall? The WALL fixed wall bracket is a reliable and simple solution with guaranteed Vogel's quality. With the WALL fixed TV wall bracket, a TV can be mounted flat against the wall. Because there are no moving or protruding parts, the risk of damage is very limited.