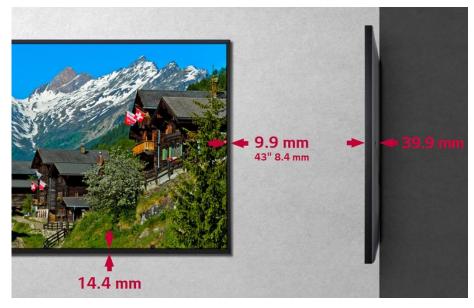

### Narrow Bezel & Slim Depth

This series has a small bezel size and thickness, which saves space and enables easy installation. In addition, it provides an immersive experience and has a sophisticated design that improves the décor of the space where the product is installed.