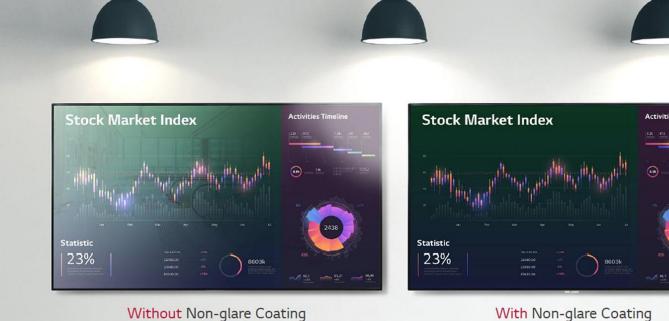

# Clear View with Non-glare Coating

Viewers can be annoyed by unnecessary reflections when watching a screen under brightly lit conditions. The UH5F-H series has resolved such inconveniences by increasing the level of haze, which enhances visibility and text readability.