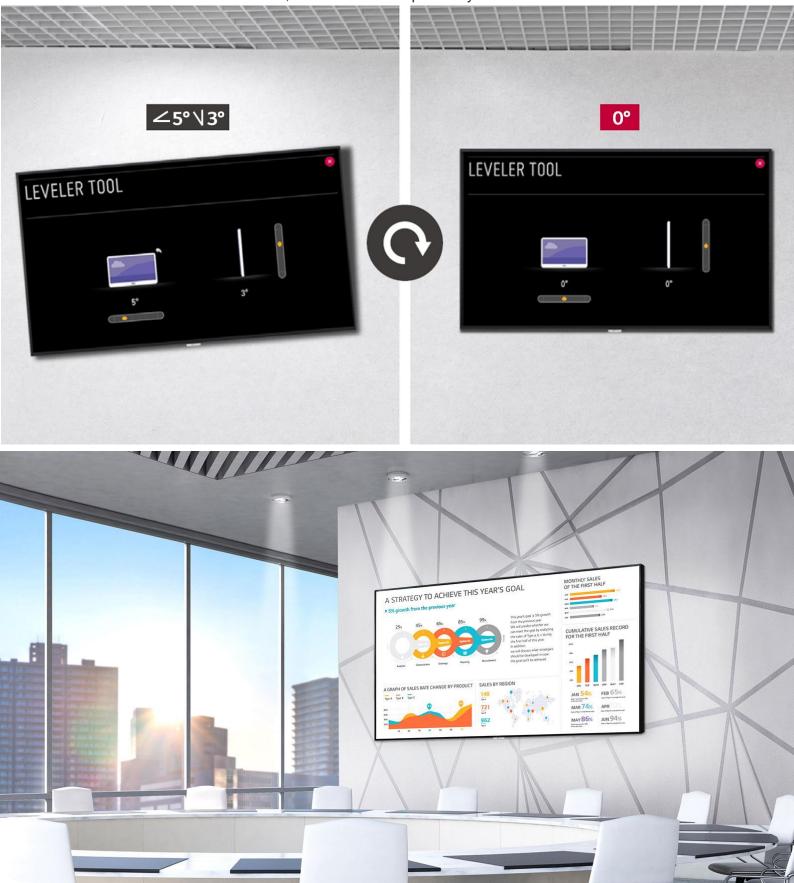

# Fine Adjustment

The UH5F-H series is equipped with a "horizontal sensor" which shows users how the device is tilted, so that it can be precisely installed.