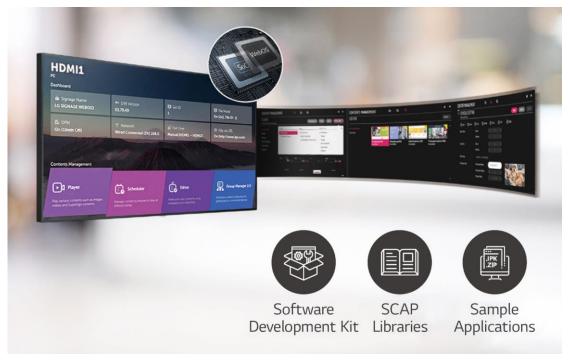

# High-Performance with webOS™

Built-in Quad Core System on Chip (SoC) can execute several tasks at once while providing smooth content playback without the need for a media player. Also, LG webOS™ platform enhances user convenience with intuitive graphical user interface (GUI) and access to an advanced ecosystem of third-party development applications.