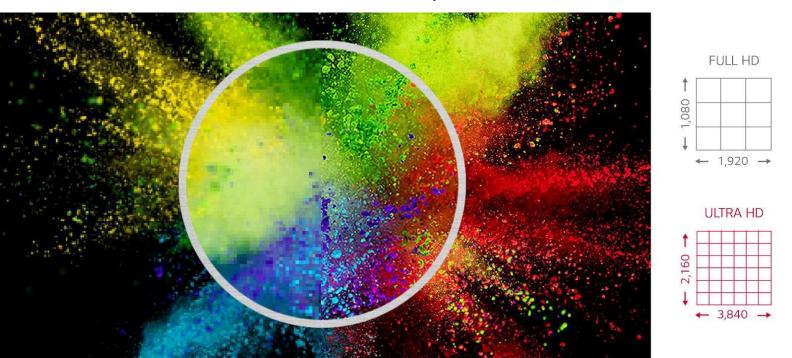

#### **ULTRA HD Resolution**

With a resolution that is 4 times higher than FHD, it makes the color and details of the contents more vivid and realistic. In addition, the wide viewing angle applied with an IPS panel, provides clear content with virtually no distortion.