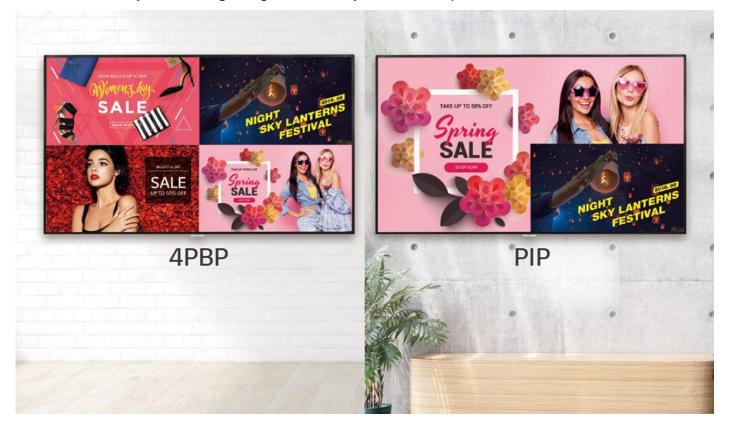

#### Multiscreen Feature with PBP / PIP

PBP (Picture-By-Picture) features multiple screens in a single display with up to 4 input sources while PIP (Picture-In-Picture) supports playing both a main screen and a subscreen at the same time with various layouts. This gives great flexibility to allocate space for each content source.