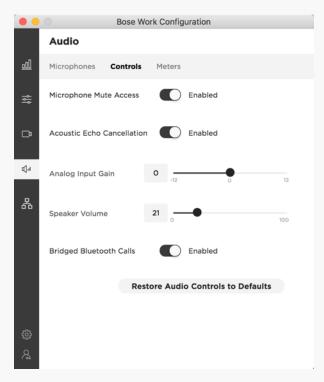

#### **Bose Work mobile app**

for Android and iOS gives users real-time control of volume, mute, pan, tilt, zoom, zoom presets, and Bluetooth® pairing.

Bose Work configuration software for Windows, macOS, or via web browser simplifies setup and configuration.

Bose Work
management software for
Windows makes it simple to
deploy and manage the
Bose Videobar™ VB1
anywhere- from an
individual device to
enterprise-scale
numbers across the globe.