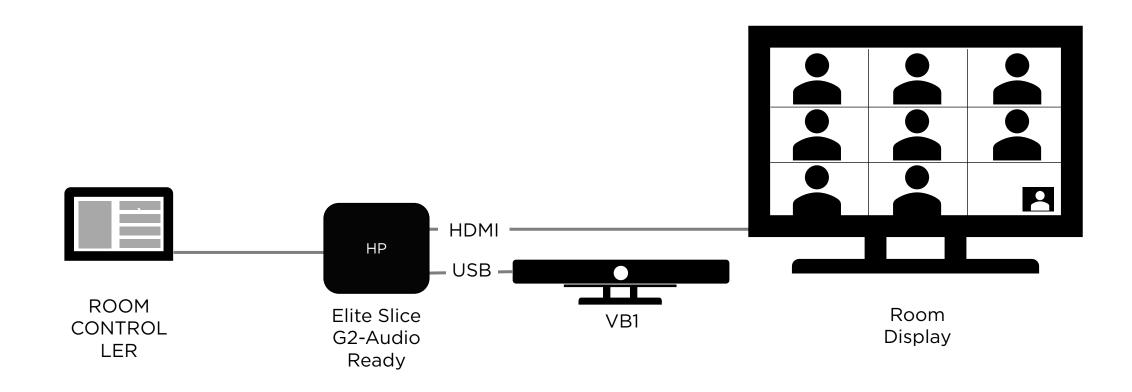

## Work Better. Bose and HP

For NCH 700 UC, VB1, ES1 and DS4 Solutions Now you can combine Bose Work products with HP Elite slide G2 Audio Ready for Microsoft Teams Rooms or Zoom Rooms to simplify meetings and seamlessly connect with an intuitive Center of Room Control.

## **HP Elite Slice G2 Audio Ready - Overview**

## Bose Videobar™ VB1 with HP Elite Slice G2

For huddle spaces and small- to mediumsized conference rooms get Bose VB1 premium audio and video in a complete room solution.

The HP Elite Slice G2 Audio Ready is designed for huddle to medium size rooms, this device lets you simplify meetings and seamlessly connect with an intuitive Center of Room Control; provides flexible deployment & mounting options