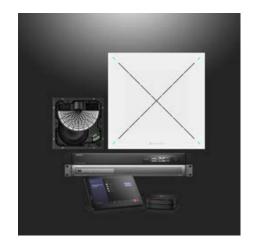

#### Combining:

- Bose loudspeakers
- Sennheiser TeamConnect Ceiling 2 microphone
- Bose amplifier and DSP

Complete audio solutions for quick deployment and configuration

Certified for
Microsoft Teams

ES1

### **Bose ES1 Ceiling Audio Solution**

**Microsoft Teams certified** 

Certified for use with Avaya® and Cisco® VoIP systems

Integrated premium conferencing solution

- EdgeMax EM180 loudspeaker
- Sennheiser TeamConnect Ceiling 2 microphone
- Bose amplifier and DSP

### Bose DS4 Ceiling Audio Solution

**Microsoft Teams certified** 

Certified for use with Avaya® and Cisco® VoIP systems

Integrated premium conferencing solution

- DM2C-LP loudspeakers
- Sennheiser TeamConnect Ceiling 2 microphone
- Bose amplifier and DSP