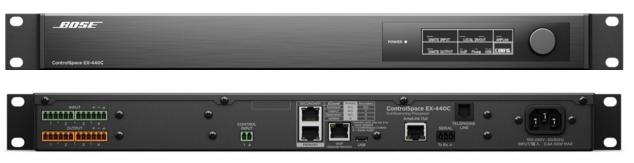

### **ControlSpace Conferencing Processors**

Faster setup, fewer clicks, better results

All-in-one design

**Adaptable Noise Cancellation** 

8-Channels of AEC

**Dante Audio Networking** 

**GPI and Serial** 

ControlSpace EX-440C Conferencing Processor