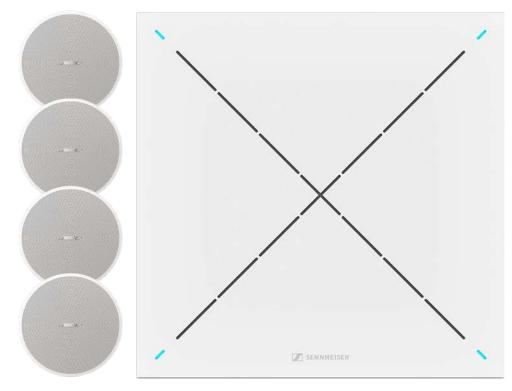

#### Combining:

- Bose loudspeakers
- Sennheiser TeamConnect Ceiling 2 microphone
- Bose amplifier and DSP

Complete audio solutions for quick deployment and configuration

Certified for
Microsoft Teams

ES1

### **Bose ES1 Ceiling Audio Solution**

**Microsoft Teams certified** 

Certified for use with Avaya® and Cisco® VoIP systems

Integrated premium conferencing solution

- EdgeMax EM180 loudspeaker
- Sennheiser TeamConnect Ceiling 2 microphone
- Bose amplifier and DSP

### Bose DS4 Ceiling Audio Solution

**Microsoft Teams certified** 

Certified for use with Avaya® and Cisco® VoIP systems

Integrated premium conferencing solution

- DM2C-LP loudspeakers
- Sennheiser TeamConnect Ceiling 2 microphone
- Bose amplifier and DSP