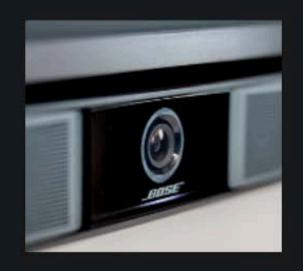

#### BOSE VIDEOBAR™ VB1

Voice pickup out to 6 meters

ckup 4K, wide FOV 6 and images rs up to 6 meters Premium audio playback Slim, lowprofile design Single-cable USB connectivity

Remote management

#### THE CAMERA

Yawed inward to lock voices to the display