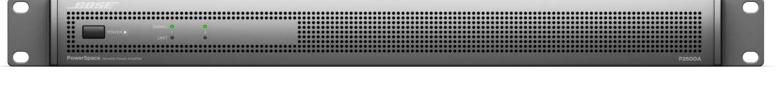

### P2600A PowerSpace Amplifier

2 Channel, 600W per Channel

**Analog & Amplink Input** 

High Z & Low Z

**Global Mute** 

PowerSpace P2600A Amplifier

**PROFESSIONAL** 

WWW.PROEDU.BOSE.COM