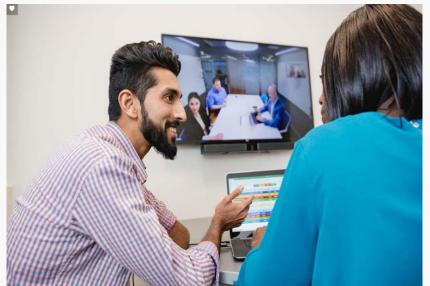

#### BOSE VIDEOBAR™ VB1

Voice pickup out to 6 meters

ckup 4K, wide FOV 6 and images rs up to 6 meters Premium audio playback Slim, lowprofile design Single-cable USB connectivity

Remote management

#### THE CAMERA

Yawed inward to lock voices to the display

## Connectivity

BYOD — UC Collaboration Software on Laptop

UC Collaboration Software on CPU in Conference Room