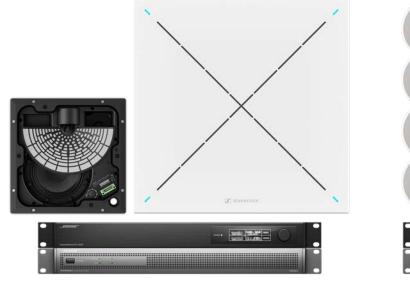

#### Combining:

- Bose loudspeakers
- Sennheiser TeamConnect Ceiling 2 microphone
- Bose amplifier and DSP

Complete audio solutions for quick deployment and configuration

Certified for
Microsoft Teams

ES1

### **Bose ES1 Ceiling Audio Solution**

**Microsoft Teams certified** 

Certified for use with Avaya® and Cisco® VoIP systems

Integrated premium conferencing solution

- EdgeMax EM180 loudspeaker
- Sennheiser TeamConnect Ceiling 2 microphone
- Bose amplifier and DSP

### Bose DS4 Ceiling Audio Solution

**Microsoft Teams certified** 

Certified for use with Avaya® and Cisco® VoIP systems

Integrated premium conferencing solution

- DM2C-LP loudspeakers
- Sennheiser TeamConnect Ceiling 2 microphone
- Bose amplifier and DSP