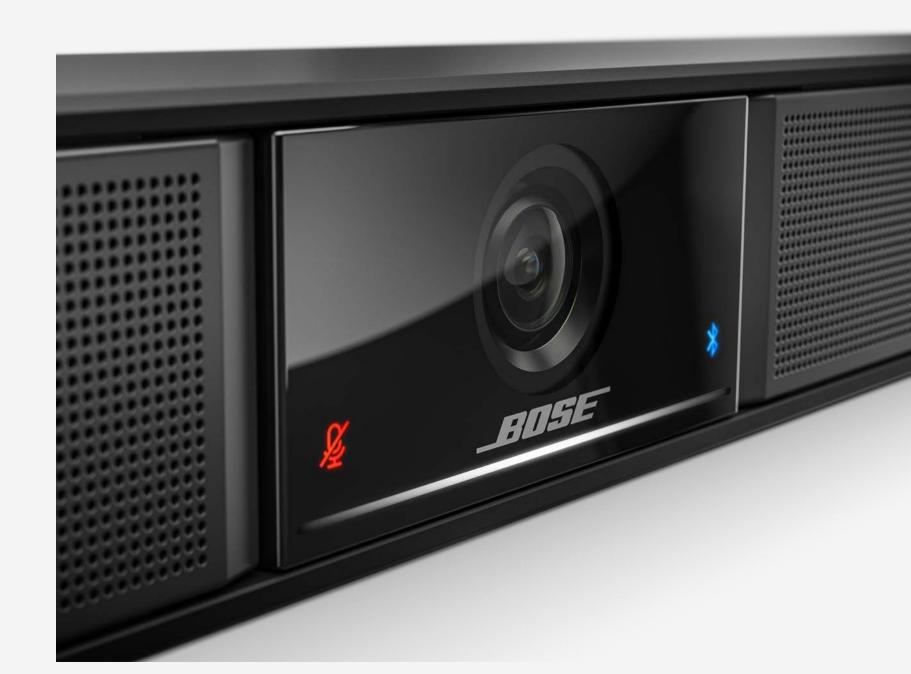

#### BOSE VIDEOBAR™ VB1

Voice pickup out to 6 meters

ckup 4K, wide FOV 6 and images rs up to 6 meters Premium audio playback Slim, lowprofile design Single-cable USB connectivity

Remote management

#### THE CAMERA

Yawed inward to lock voices to the display