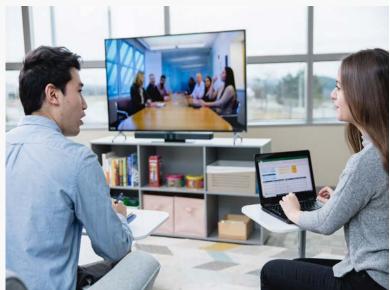

#### BOSE VIDEOBAR™ VB1

Voice pickup out to 6 meters

ckup 4K, wide FOV 6 and images rs up to 6 meters Premium audio playback Slim, lowprofile design Single-cable USB connectivity

Remote management

#### THE CAMERA

Yawed inward to lock voices to the display

## Connectivity

BYOD — UC Collaboration Software on Laptop

UC Collaboration Software on CPU in Conference Room