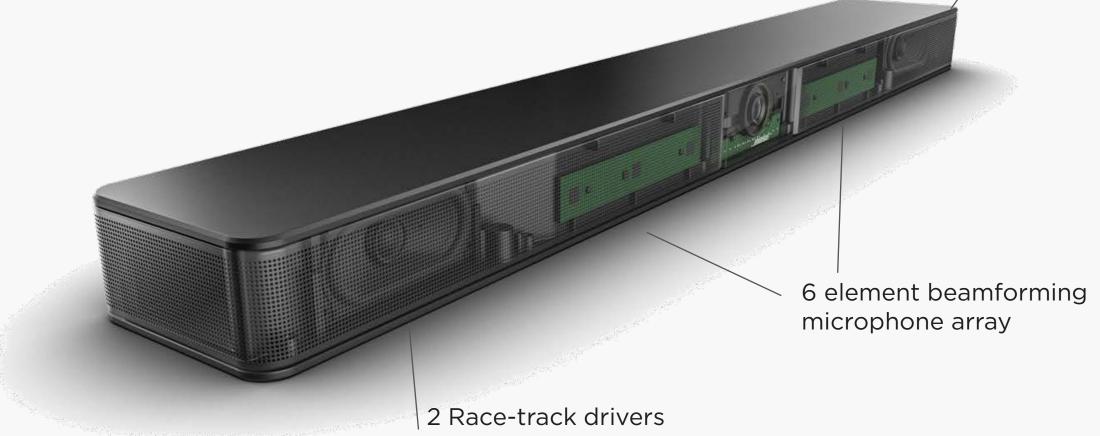

#### BOSE VIDEOBAR™ VB1

Voice pickup out to 6 meters

ckup 4K, wide FOV 6 and images rs up to 6 meters Premium audio playback Slim, lowprofile design Single-cable USB connectivity

Remote management

#### THE CAMERA

Yawed inward to lock voices to the display

## Low-profile Design