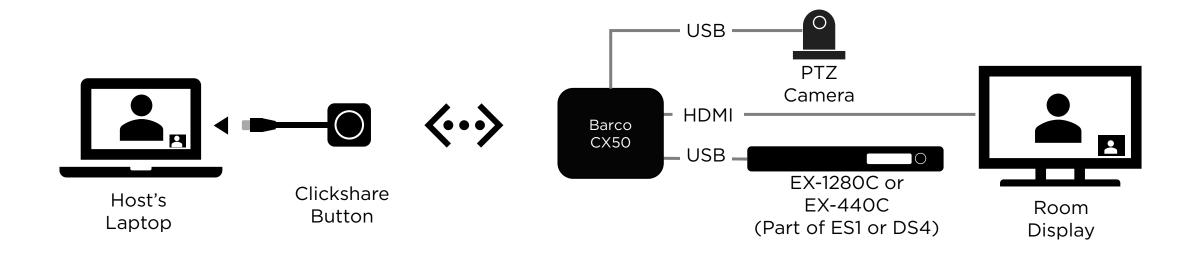

## BARCO CLICKSHARE

## Work Better. Bose and Barco Clickshare

For VB1, ES1 and DS4 Solutions

Bose Work Solutions are certified for use with Barco ClickShare Conferencing for easy, intuitive, and clutter-free meetings that make the era of hybrid work simply work for everyone.

Our products integrate seamlessly with existing platforms, bringing enhanced video and audio performance to popular third-party cloud services.

With Bose and Barco you get:

- Trusted solution from 2 premium brands
- A simplified conferencing experience
- Seamless integration with UC&C platforms
- Flexible, engaging solutions portfolio

#### **Barco Clickshare Certified**

#### Guaranteed Interoperability:

- Reduced cost deployment with less realtime engineering
- Continue to be plug-and-play as new features and capabilities are added to both ecosystems

#### **Clickshare Conference Portfolio**