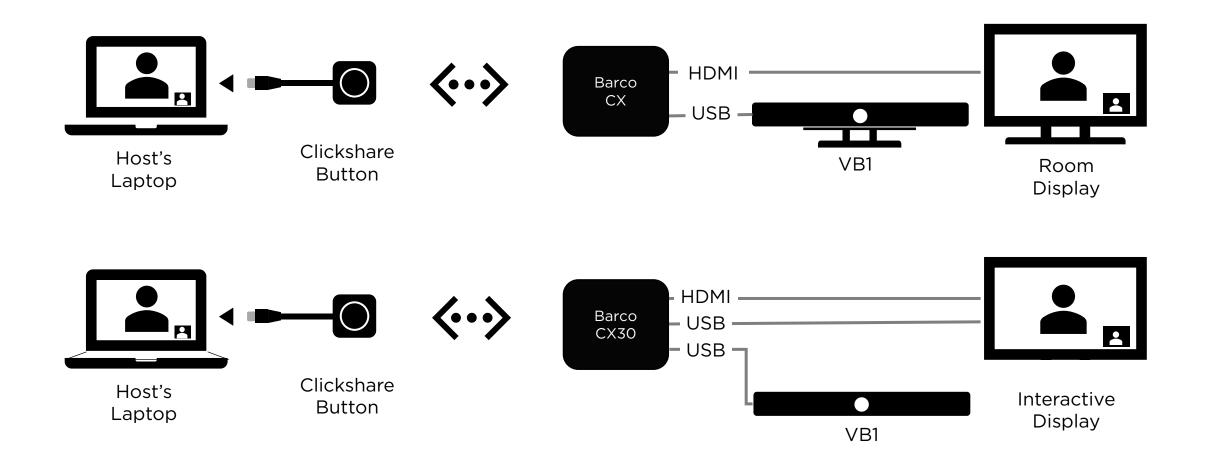

## Connectivity

BYOD — UC Collaboration Software on Laptop

UC Collaboration Software on CPU in Conference Room