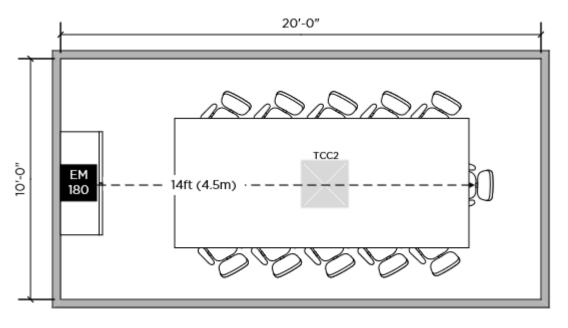

#### **Medium Conference Rooms**

In medium conference rooms a single EM180 can be used above the screen location can provide both speech and program material reinforcement.

### Medium Conference Room

10ft Ceiling

Maximum distance to farthest listener: 4.5m (14ft)