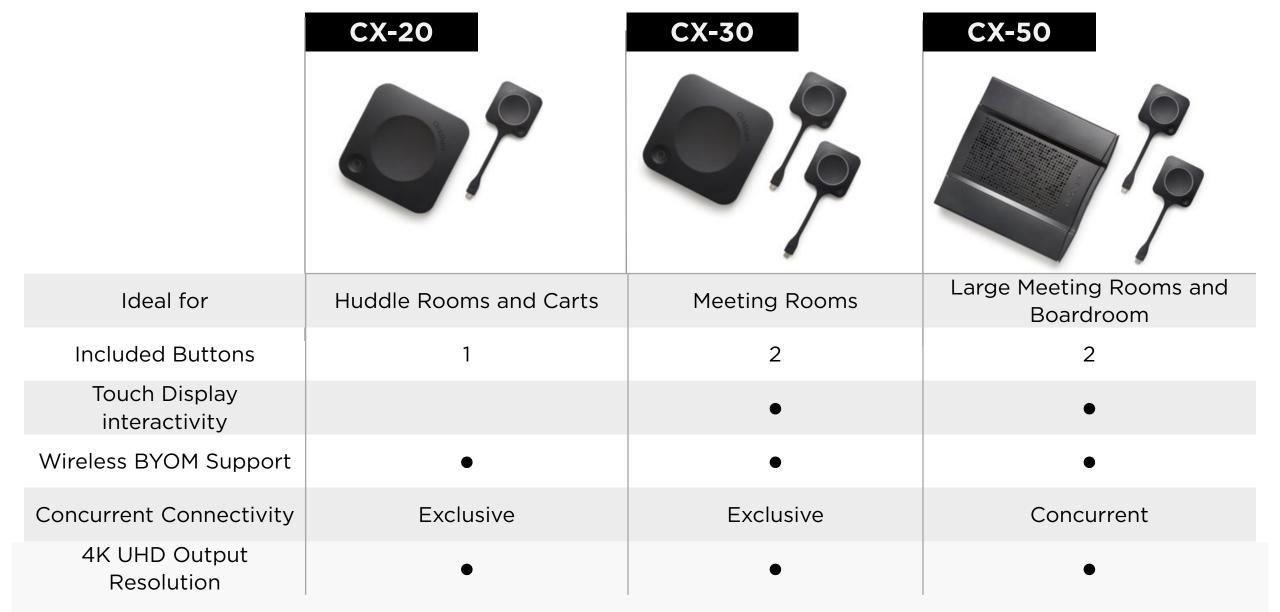

arco Clickshare

For VB1, ES1 and DS4 Solutions

Bose Work Solutions are certified for use with Barco ClickShare Conferencing for easy, intuitive, and clutter-free meetings that make the era of hybrid work simply work for everyone.

Our products integrate seamlessly with existing platforms, bringing enhanced video and audio performance to popular third-party cloud services.

With Bose and Barco you get:

- Trusted solution from 2 premium brands
- A simplified conferencing experience
- Seamless integration with UC&C platforms
- Flexible, engaging solutions portfolio

#### **Barco Clickshare Certified**

#### Guaranteed Interoperability:

- Reduced cost deployment with less realtime engineering
- Continue to be plug-and-play as new features and capabilities are added to both ecosystems







#### **Clickshare Conference Portfolio**





## HEWLETT PACKARD



## Work Better. Bose and HP

For NCH 700 UC, VB1, ES1 and DS4 Solutions Now you can combine Bose Work products with HP Elite slide G2 Audio Ready for Microsoft Teams Rooms or Zoom Rooms to simplify meetings and seamlessly connect with an intuitive Center of Room Control.

With the Bose and HP solutions you can equip meeting rooms of all sizes and enjoy a trusted solution from two premium brands.

## **HP Elite Slice G2 Audio Ready - Overview**

#### **Any Sized Conference Room**

Small, medium, large, custom room types Integrates with 3rd party video & audio Up to two displays supported Two models for single and dual display

#### Flexible & Scalable

Supports Microsoft Teams and Zoom Rooms Flexible deployment: on the ta