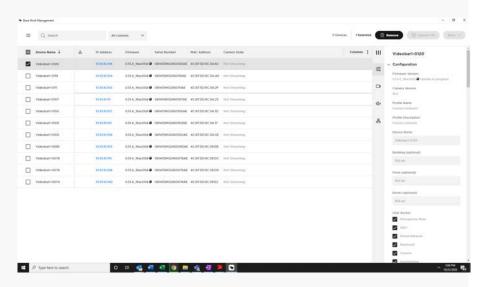

#### **Remote Management**

#### **Bose Work mobile app**

for Android and iOS gives users real-time control of volume, mute, pan, tilt, zoom, zoom presets, and Bluetooth® pairing.

Bose Work configuration software for Windows, macOS, or via web browser simplifies setup and configuration.

Bose Work
management software for
Windows makes it simple to
deploy and manage the
Bose Videobar™ VB1
anywhere- from an
individual device to
enterprise-scale
numbers across the globe.