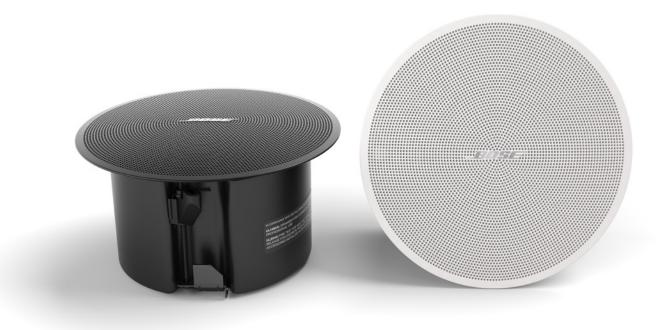

## EdgeMax In-Ceiling Premium Loudspeaker

### EdgeMax A more natural meeting experience

Patented PhaseGuide technology

Draws the listeners' attention toward the display

#### **Bose EdgeMax Loudspeaker**