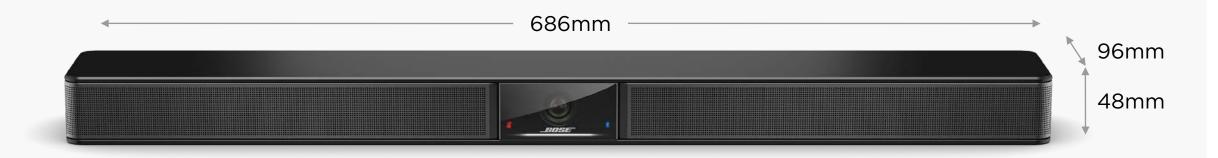

#### BOSE VIDEOBAR™ VB1

Voice pickup out to 6 meters

ckup 4K, wide FOV 6 and images rs up to 6 meters Premium audio playback Slim, lowprofile design Single-cable USB connectivity

Remote management

## Low-profile Design