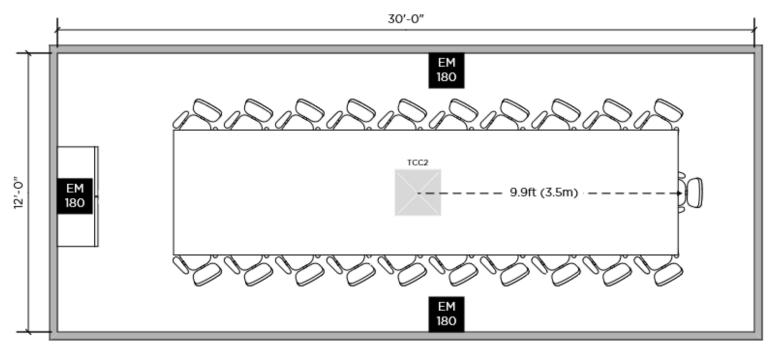

#### **Large Conference Rooms**

In Large sized conference rooms a single EM180 is used above the screen location, and additional EM180s along the edges provide reinforcement for audio and video conferencing.

ES1 base system + 2 EM180s

### Large Conference Room

10ft Ceiling

Maximum distance to farthest listener: 4.5m (14ft) Maximum distance to farthest talker: 3.5m (9.9ft)