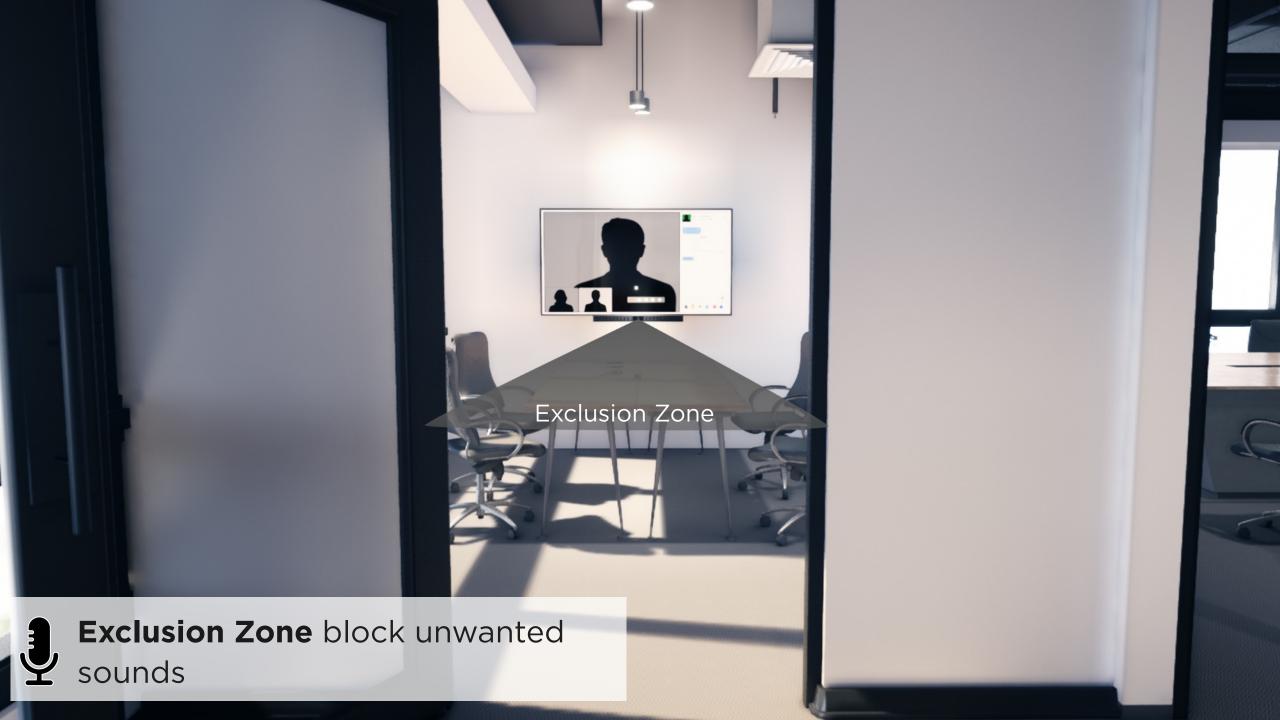

#### THE CAMERA

Yawed inward to lock voices to the display

## Low-profile Design