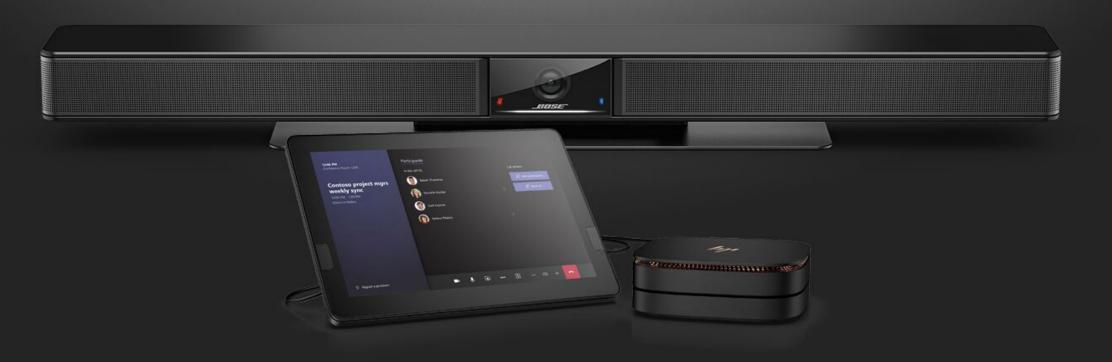

## HEWLETT PACKARD

## Work Better. Bose and HP

For NCH 700 UC, VB1, ES1 and DS4 Solutions Now you can combine Bose Work products with HP Elite slide G2 Audio Ready for Microsoft Teams Rooms or Zoom Rooms to simplify meetings and seamlessly connect with an intuitive Center of Room Control.

With the Bose and HP solutions you can equip meeting rooms of all sizes and enjoy a trusted solution from two premium brands.

## Bose Videobar™ VB1 with HP Elite Slice G2

For huddle spaces and small- to mediumsized conference rooms get Bose VB1 premium audio and video in a complete room solution.

The HP Elite Slice G2 Audio Ready is designed for huddle to medium size rooms, this device lets you simplify meetings and seamlessly connect with an intuitive Center of Room Control; provides flexible deployment & mounting options