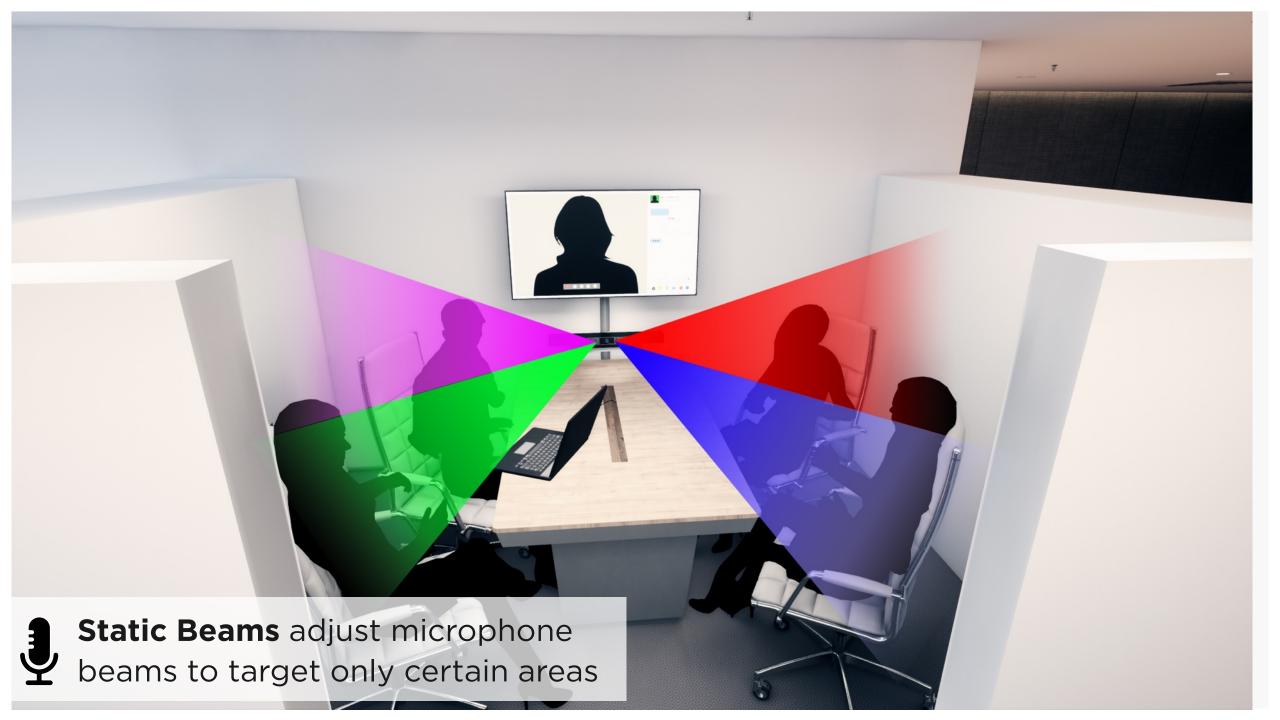

#### THE CAMERA

Yawed inward to lock voices to the display

## Low-profile Design