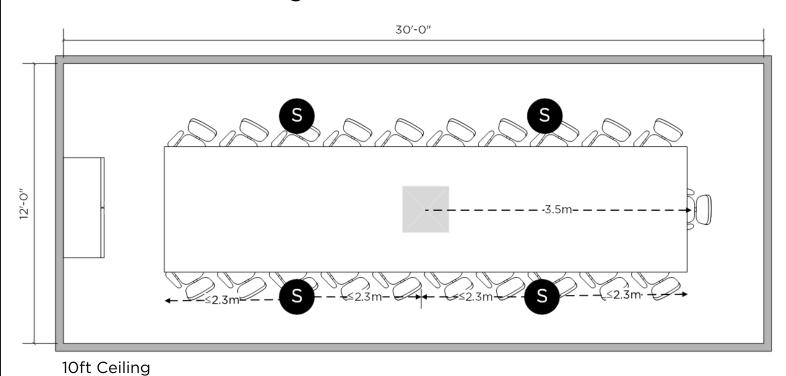

### Large Conference Room

10ft Ceiling

Maximum distance to farthest listener: 4.5m (14ft) Maximum distance to farthest talker: 3.5m (9.9ft)

#### **Large Conference Rooms**

In large conference rooms four DM2C-LP loudspeakers are located around the conference table