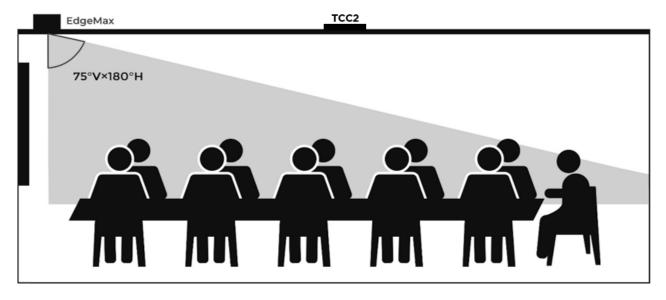

## EdgeMax In-Ceiling Premium Loudspeaker

### EdgeMax A more natural meeting experience

Patented PhaseGuide technology

Draws the listeners' attention toward the display

#### **Medium Conference Rooms**

In medium conference rooms a single EM180 can be used above the screen location can provide both speech and program material reinforcement.

### Medium Conference Room

10ft Ceiling

Maximum distance to farthest listener: 4.5m (14ft)