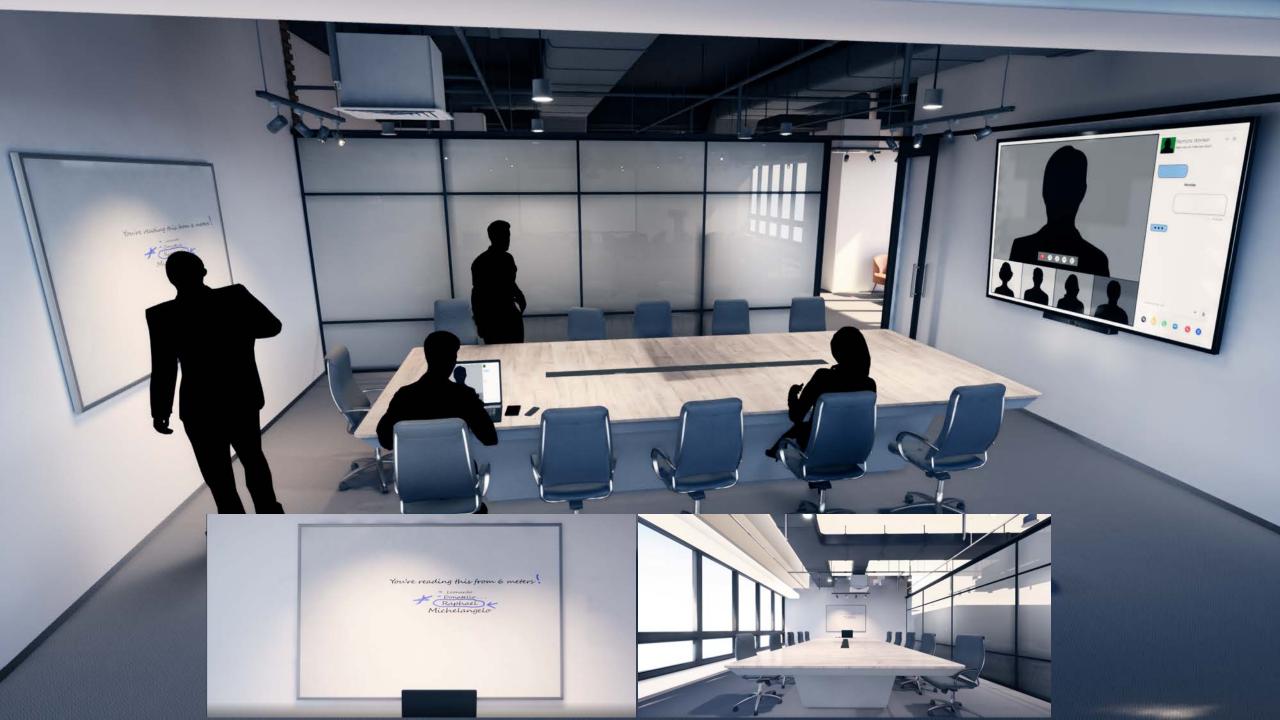

#### BOSE VIDEOBAR™ VB1

Voice pickup out to 6 meters

ckup 4K, wide FOV 6 and images rs up to 6 meters Premium audio playback Slim, lowprofile design Single-cable USB connectivity

Remote management