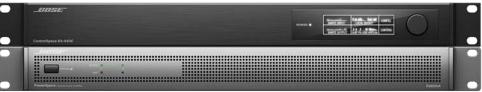

### **ControlSpace Conferencing Processors**

Faster setup, fewer clicks, better results

All-in-one design

**Adaptable Noise Cancellation** 

8-Channels of AEC

**Dante Audio Networking** 

**GPI and Serial** 

ControlSpace EX-440C Conferencing Processor

### P2600A PowerSpace Amplifier

2 Channel, 600W per Channel

**Analog & Amplink Input** 

High Z & Low Z

**Global Mute** 

PowerSpace P2600A Amplifier

**PROFESSIONAL** 

WWW.PROEDU.BOSE.COM