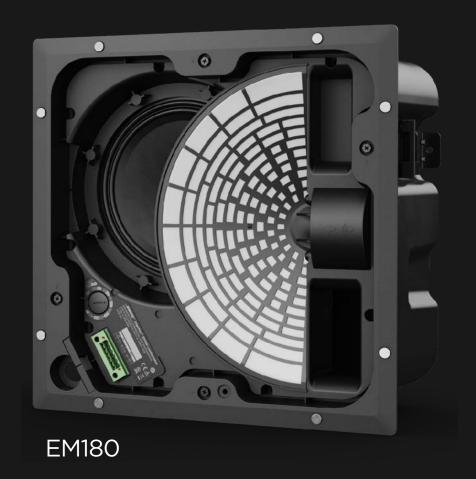

### **Bose ES1 Ceiling Audio Solution**

**Microsoft Teams certified** 

Certified for use with Avaya® and Cisco® VoIP systems

Integrated premium conferencing solution

- EdgeMax EM180 loudspeaker
- Sennheiser TeamConnect Ceiling 2 microphone
- Bose amplifier and DSP

## EdgeMax In-Ceiling Premium Loudspeaker

#### **Medium Conference Rooms**

In medium conference rooms a single EM180 can be used above the screen location can provide both speech and program material reinforcement.

#### **Large Conference Rooms**

In Large sized conference rooms a single EM180 is used above the screen location, and additional EM180s along the edges provide reinforcement for audio and video conferencing.