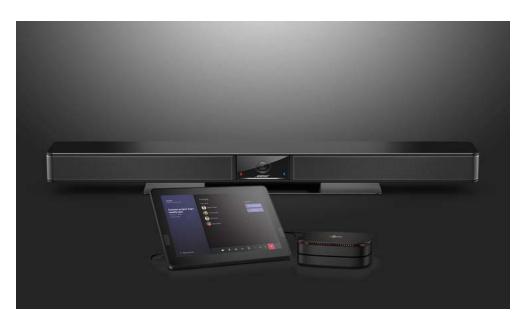

## Bose Videobar™ VB1 with HP Elite Slice G2

For huddle spaces and small- to mediumsized conference rooms get Bose VB1 premium audio and video in a complete room solution.

The HP Elite Slice G2 Audio Ready is designed for huddle to medium size rooms, this device lets you simplify meetings and seamlessly connect with an intuitive Center of Room Control; provides flexible deployment & mounting options

## **Bose Ceiling Audio Solutions with HP Elite Slice G2**

For large or integrated meeting rooms, the HP Elite Slice G2 Audio Ready can be combined with either the Bose ES1 or DS4 ceiling audio solutions.

Keep microphones off the table and offer clear, intelligible audio to help meeting participants focus on what matters.