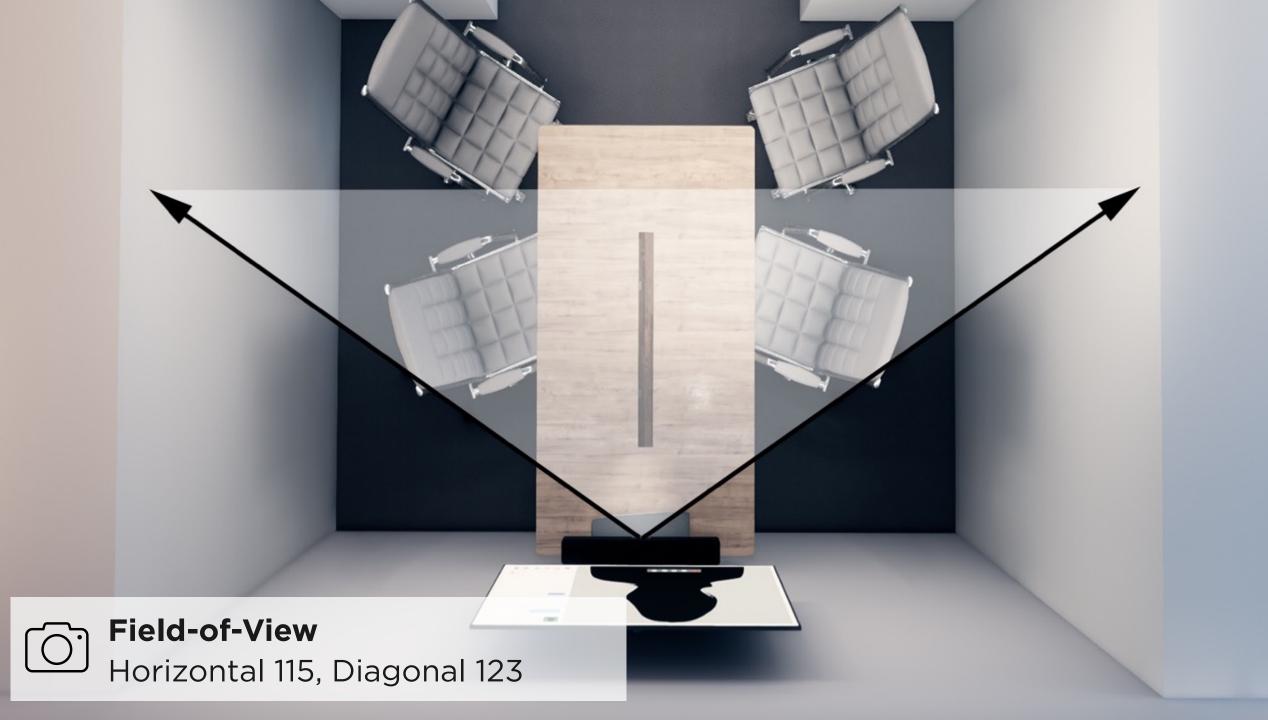

#### BOSE VIDEOBAR™ VB1

Voice pickup out to 6 meters

ckup 4K, wide FOV 6 and images rs up to 6 meters Premium audio playback Slim, lowprofile design Single-cable USB connectivity

Remote management

#### THE CAMERA

Yawed inward to lock voices to the display