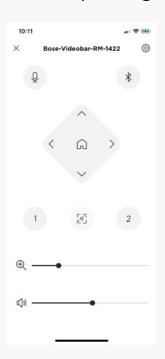

#### **Bose Work mobile app**

for Android and iOS gives users real-time control of volume, mute, pan, tilt, zoom, zoom presets, and Bluetooth® pairing.

Bose Work configuration software for Windows, macOS, or via web browser simplifies setup and configuration.