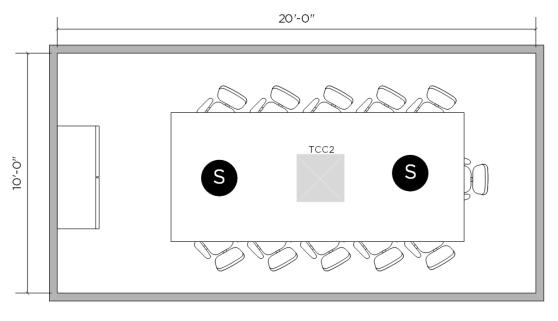

### Medium Conference Room

10ft Ceiling

Maximum distance to farthest listener: 4.5m (14ft)

#### **Medium Conference Rooms**

In medium conference rooms two DM2C-LP located above the conference table

#### DS4 system