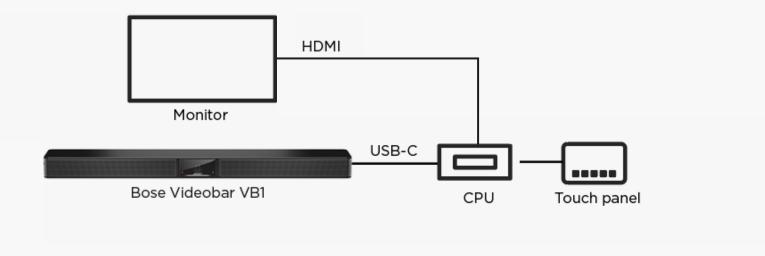

## Connectivity

BYOD — UC Collaboration Software on Laptop

UC Collaboration Software on CPU in Conference Room