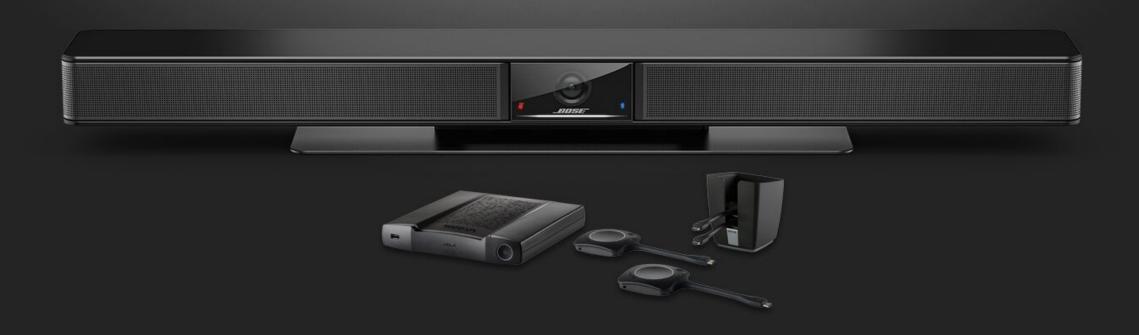

#### BOSE VIDEOBAR™ VB1

Voice pickup out to 6 meters

ckup 4K, wide FOV 6 and images rs up to 6 meters Premium audio playback Slim, lowprofile design Single-cable USB connectivity

Remote management

#### THE CAMERA

Yawed inward to lock voices to the display