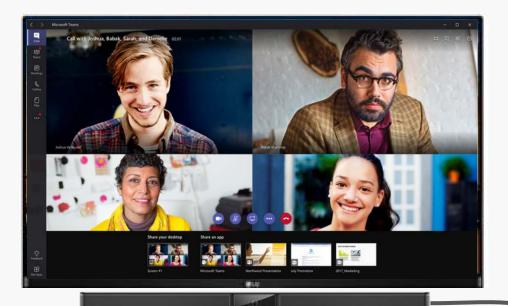

## Feel more connected and engaged.

The Bose experience

Conversation that's more natural for all participants

Communicate and be seen more clearly

Certified, works with UC platforms such as Microsoft Teams, Google Meet, Zoom and more Certified for
Microsoft Teams

#### BOSE VIDEOBAR™ VB1

Voice pickup out to 6 meters

ckup 4K, wide FOV 6 and images rs up to 6 meters Premium audio playback Slim, lowprofile design Single-cable USB connectivity

Remote management