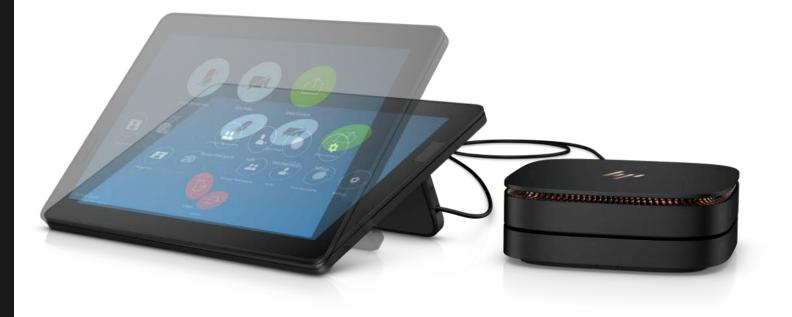

## **HP Elite Slice G2 Audio Ready - Overview**

#### **Any Sized Conference Room**

Small, medium, large, custom room types Integrates with 3rd party video & audio Up to two displays supported Two models for single and dual display

#### Flexible & Scalable

Supports Microsoft Teams and Zoom Rooms Flexible deployment: on the table or behind the display

#### **One Touch Collaboration**

High quality on-demand calling
Dual viewing angles and share content
wirelessly with one touch

#### Simple to Deploy, Manage & Secure

Factory installed Microsoft Teams or Zoom Rooms Image Quick set-up-no assembly required.

For VB1, ES1 and DS4 Solutions