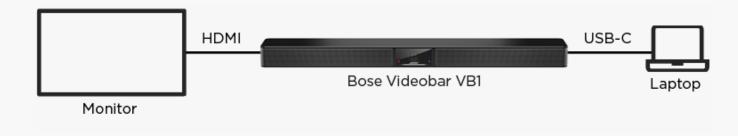

## Connectivity

BYOD — UC Collaboration Software on Laptop

UC Collaboration Software on CPU in Conference Room