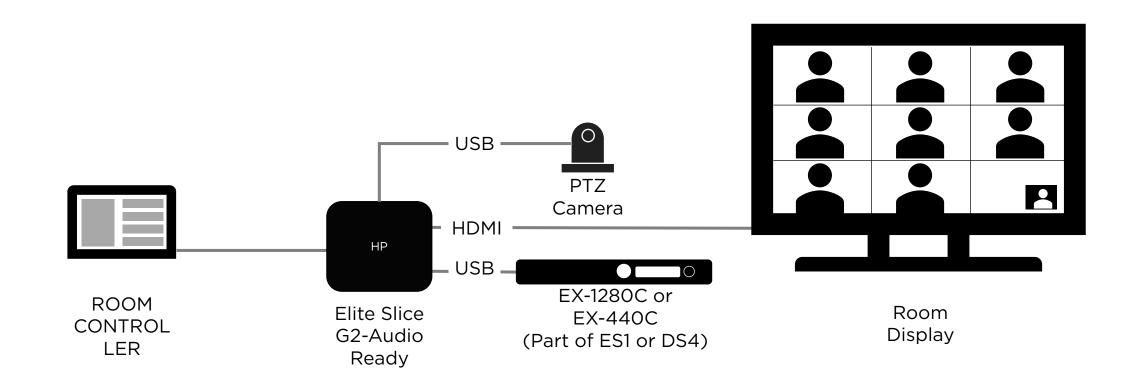

## Bose Videobar™ VB1 with HP Elite Slice G2

For huddle spaces and small- to mediumsized conference rooms get Bose VB1 premium audio and video in a complete room solution.

The HP Elite Slice G2 Audio Ready is designed for huddle to medium size rooms, this device lets you simplify meetings and seamlessly connect with an intuitive Center of Room Control; provides flexible deployment & mounting options

## Work Better. Bose and HP

For NCH 700 UC, VB1, ES1 and DS4 Solutions Now you can combine Bose Work products with HP Elite slide G2 Audio Ready for Microsoft Teams Rooms or Zoom Rooms to simplify meetings and seamlessly connect with an intuitive Center of Room Control.

## **HP Elite Slice G2 Audio Ready - Overview**