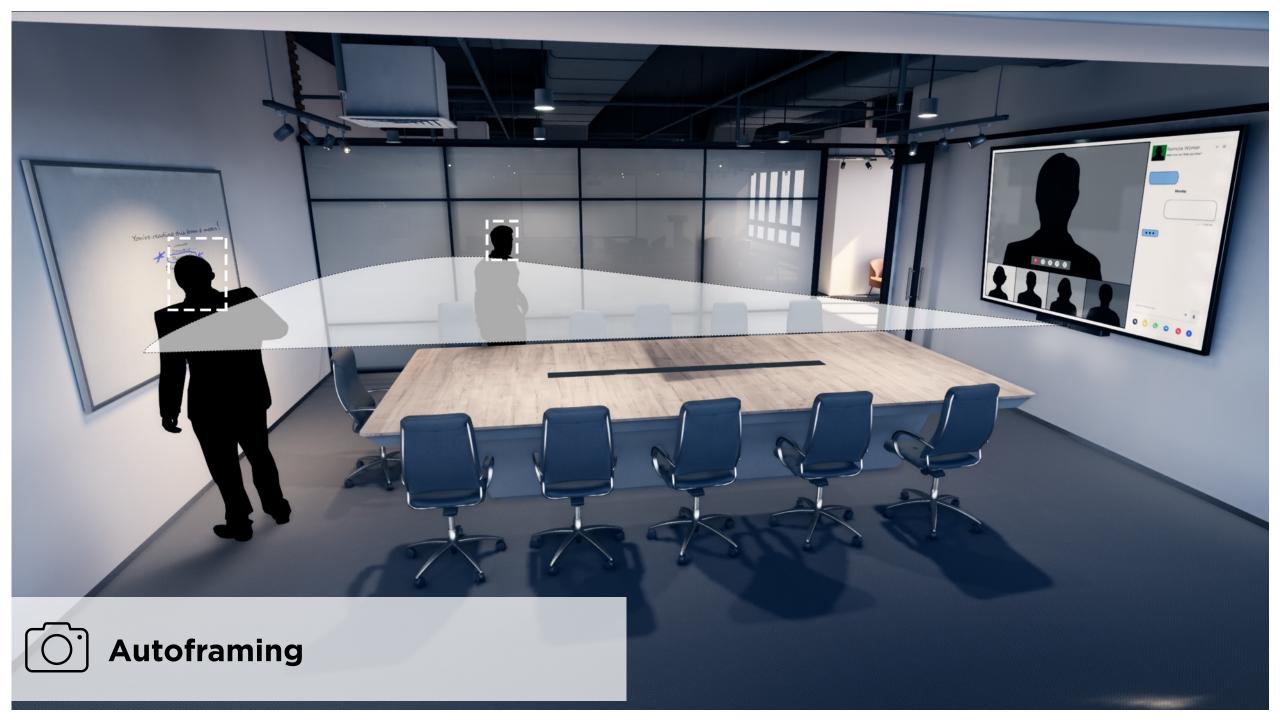

#### BOSE VIDEOBAR™ VB1

Voice pickup out to 6 meters

ckup 4K, wide FOV 6 and images rs up to 6 meters Premium audio playback Slim, lowprofile design Single-cable USB connectivity

Remote management