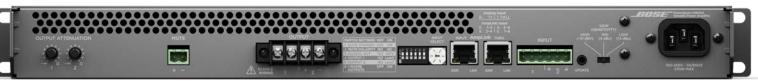

### P2600A PowerSpace Amplifier

2 Channel, 600W per Channel

**Analog & Amplink Input** 

High Z & Low Z

**Global Mute** 

PowerSpace P2600A Amplifier

**PROFESSIONAL** 

WWW.PROEDU.BOSE.COM