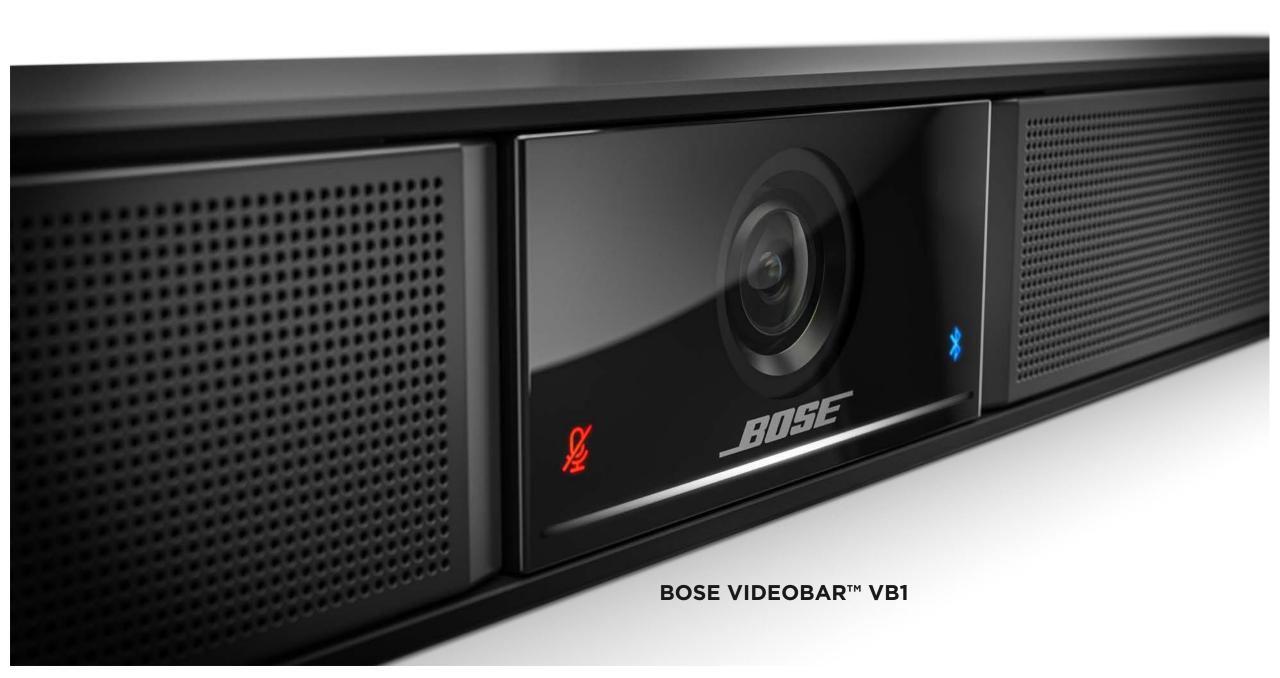

#### BOSE VIDEOBAR™ VB1

Voice pickup out to 6 meters

ckup 4K, wide FOV 6 and images rs up to 6 meters Premium audio playback Slim, lowprofile design Single-cable USB connectivity

Remote management

#### THE CAMERA

Yawed inward to lock voices to the display