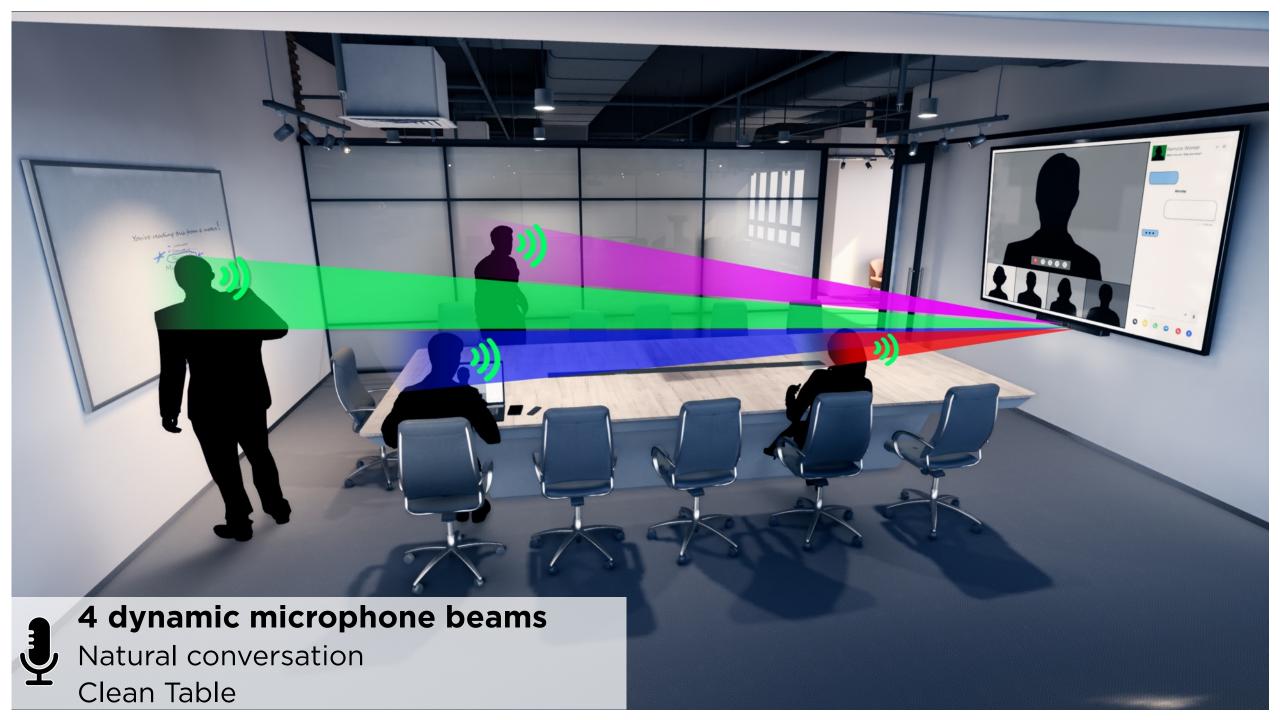

#### THE CAMERA

Yawed inward to lock voices to the display

## Low-profile Design