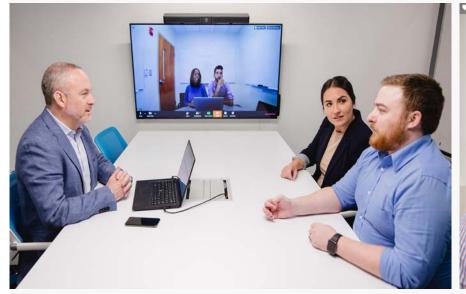

## Feel more connected and engaged.

The Bose experience

Conversation that's more natural for all participants

Communicate and be seen more clearly

Certified, works with UC platforms such as Microsoft Teams, Google Meet, Zoom and more Certified for
Microsoft Teams