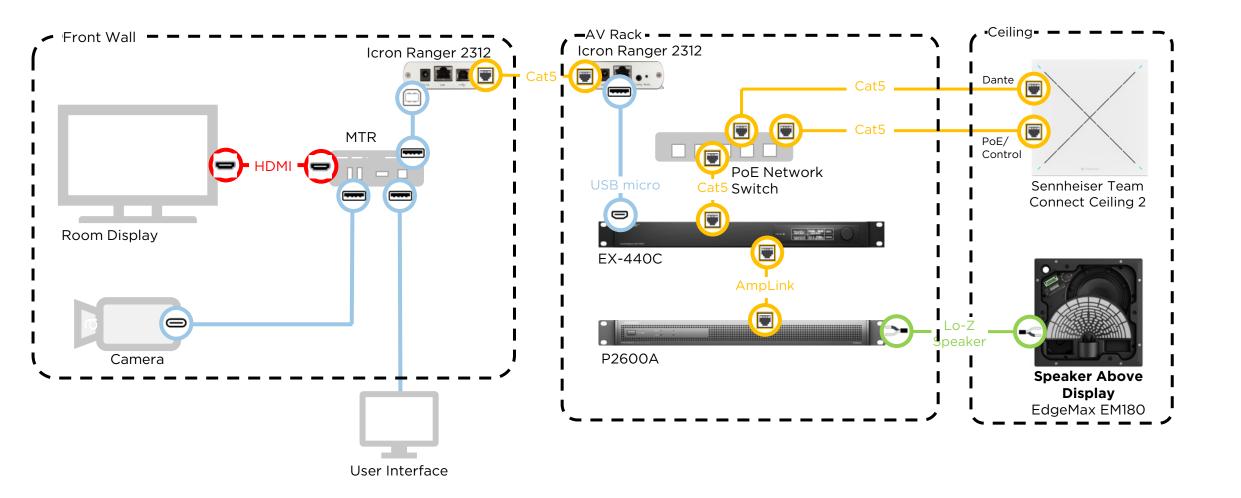

### **Bose ES1 Ceiling Audio Solution**

**Microsoft Teams certified** 

Certified for use with Avaya® and Cisco® VoIP systems

Integrated premium conferencing solution

- EdgeMax EM180 loudspeaker
- Sennheiser TeamConnect Ceiling 2 microphone
- Bose amplifier and DSP

### Bose DS4 Ceiling Audio Solution

**Microsoft Teams certified** 

Certified for use with Avaya® and Cisco® VoIP systems

Integrated premium conferencing solution

- DM2C-LP loudspeakers
- Sennheiser TeamConnect Ceiling 2 microphone
- Bose amplifier and DSP

### **ControlSpace Conferencing Processors**

Faster setup, fewer clicks, better results

All-in-one design

**Adaptable Noise Cancellation** 

8-Channels of AEC

**Dante Audio Networking** 

**GPI and Serial** 

ControlSpace EX-440C Conferencing Processor

### P2600A PowerSpace Amplifier

2 Channel, 600W per Channel

**Analog & Amplink Input** 

High Z & Low Z

**Global Mute** 

PowerSpace P2600A Amplifier

**PROFESSIONAL** 

WWW.PROEDU.BOSE.COM