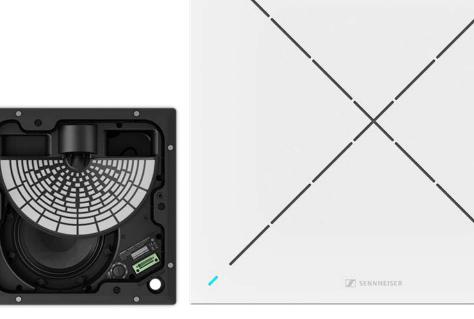

#### Combining:

- Bose loudspeakers
- Sennheiser TeamConnect Ceiling 2 microphone
- Bose amplifier and DSP

Complete audio solutions for quick deployment and configuration

Certified for
Microsoft Teams

ES1

### **Bose ES1 Ceiling Audio Solution**

**Microsoft Teams certified** 

Certified for use with Avaya® and Cisco® VoIP systems

Integrated premium conferencing solution

- EdgeMax EM180 loudspeaker
- Sennheiser TeamConnect Ceiling 2 microphone
- Bose amplifier and DSP

## EdgeMax In-Ceiling Premium Loudspeaker

### EdgeMax A more natural meeting experience

Patented PhaseGuide technology

Draws the listeners' attention toward the display